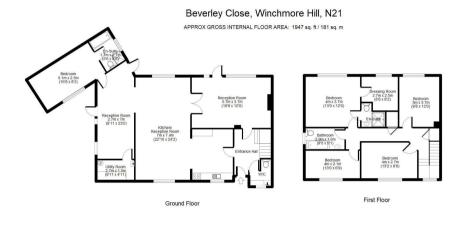

## Details

- PLANNING PERMISSION GRANTED
- FIVE BEDROOMS
- THREE RECEPTION ROOMS
- GROUND FLOOR W/C
- FIRST-FLOOR BATHROOM
- TWO EN-SUITES
- LARGE OUTBUILDING/OFFICE

EPC RATING: 72 (C) COUNCIL TAX: A

BREENS