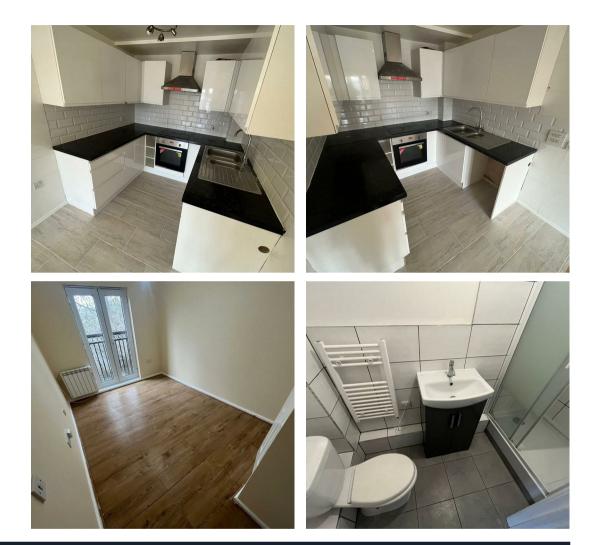

## Details

- LEASE: 125 YEARS FROM 1 JANUARY 2001
- SERVICE CHARGE: APPROXIMATELY £2697.55 PER ANNUM
- GROUND RENT: APPROXIMATELY £302.67 PER ANNUM
- CHAIN FREE
- TWO GOOD SIZE BEDROOMS
- SPACIOUS LOUNGE
- JULIET BALCONY
- FITTED KITCHEN
- TWO BATHROOMS
- ALLOCATED PARKING