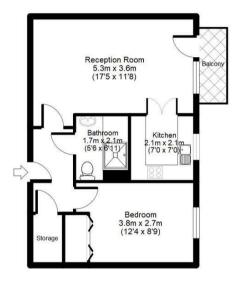

#### Lewington Court, Hertford Road, Enfield, EN3

APPROX GROSS INTERNAL FLOOR AREA: 456 sq. ft / 42 sq. m

For identification purposes only Measurements are approximate and not to scale