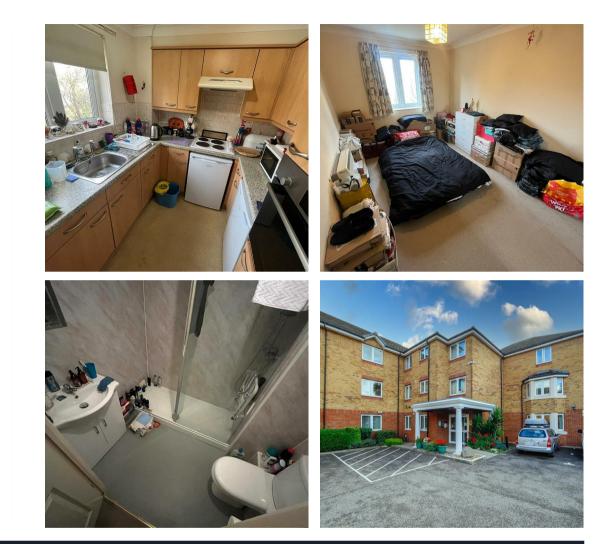

### Details

- LEASE: 125 YEARS FROM 1 FEBRUARY 2003
- SERVICE CHARGE: APPROXIMATELY £3900 PER ANNUM
- GROUND RENT: APPROXIMATELY £365 PER ANNUM
- RETIREMENT PROPERTY (AGE REQUIREMENTS)
- ONE BEDROOM
- FIRST FLOOR (WITH LIFT)
- SHOWER ROOM
- SPACIOUS THROUGHOUT
- COMMUNAL AREAS

#### Lewington Court, Hertford Road, Enfield, EN3

APPROX GROSS INTERNAL FLOOR AREA: 456 sq. ft / 42 sq. m

For identification purposes only Measurements are approximate and not to scale