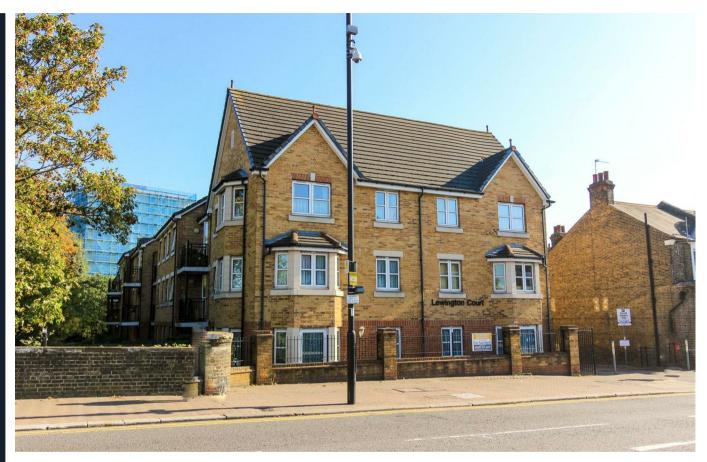

# Lewington Court, Hertford Road EN3

#### Lewington Court, Hertford Road, Enfield, EN3

APPROX GROSS INTERNAL FLOOR AREA: 456 sq. ft / 42 sq. m

For identification purposes only Measurements are approximate and not to scale