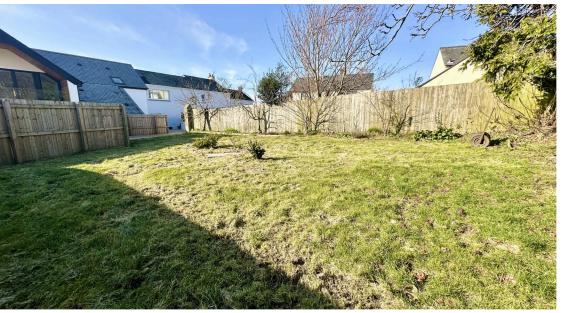

Outside, the gardens and patio area offer a delightful space for alfresco dining, entertaining, or simply unwinding while soaking in the peaceful surroundings, this cottage is perfect for those who love the great outdoors.

### **Outside**

The property fronts onto a small lane and sits within the heart of Hiscott. There is a wall and fenced enclosed area accessible from the road which is paved and gravel and holds the oil fired storage tank. A pedestrian gate leads from here into a further level paved and gravel area directly behind the property, there is also an outside tap. From here a raised timber deck Terrace leads beyond the property where a good sized enclosed garden can be found. This is predominantly a lawn with some side beds and borders.