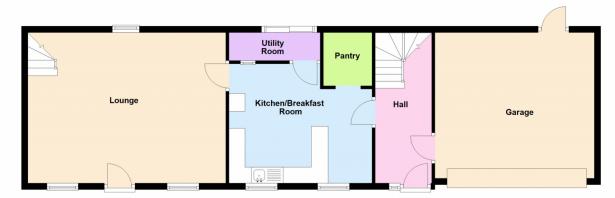

## **Kitchen/Breakfast Room** 4.49m x 4.34m (14' 9" x 14' 3")

A double aspect room having a range of cream coloured units with an inset single drainer sink unit, mixer tap, cupboards and integrated dishwasher below. Working surface with drawers and cupboards below, space for cooker, Island unit with drawers and cabinet below, range of wall units, parts tiled walls, double radiator, stable door to utility room, access to

**Pantry** 1.67m x 1.52m (5' 6" x 5')

Extensively tiled walls, quarry tiled floor.

**Utility Room** 2.90m x 0.88m (9' 6" x 2' 11")

Sliding double glazed patio doors to rear, plumbing for washing machine, ceramic tiled floor.

**Lounge** 6.20m x 3.99m (20' 4" x 13' 1")

A double aspect room with three windows, front door off, original fireplace with Locke burning stove, two radiators, staircase to 1st floor.

## **Integral Double Garage** 5.00m x 4.57m (16' 5" x 15' )

Automated roller door, UPVC double glazed door to rear, lightened power connected, personal door to hallway.