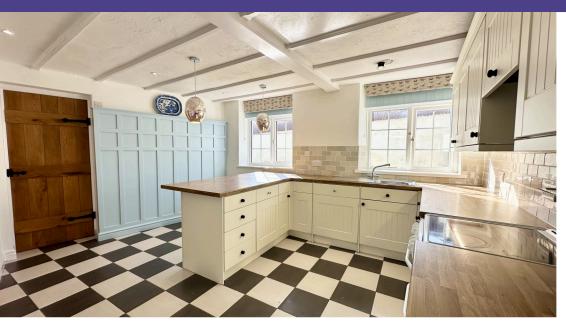

## **Kitchen/Breakfast Room** 4.49m x 4.34m (14' 9" x 14' 3")

A double aspect room having a range of cream coloured units with an inset single drainer sink unit, mixer tap, cupboards and integrated dishwasher below. Working surface with drawers and cupboards below, space for cooker, Island unit with drawers and cabinet below, range of wall units, parts tiled walls, double radiator, stable door to utility room, access to

**Pantry** 1.67m x 1.52m (5' 6" x 5')

Extensively tiled walls, quarry tiled floor.

**Utility Room** 2.90m x 0.88m (9' 6" x 2' 11")

Sliding double glazed patio doors to rear, plumbing for washing machine, ceramic tiled floor.