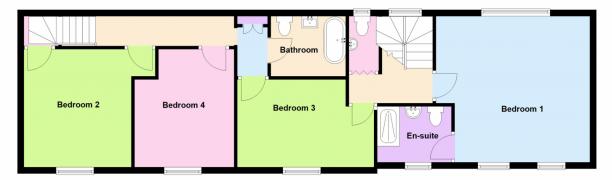

# **First Floor Landing from Lounge**

Staircase off, airing cupboard housing factory light cylinder, radiator.

**Bedroom 2** 4.46m x 3.17m (14' 8" x 10' 5")

This room enjoys country glimpses, built in storage cupboard, double radiator.

**Bedroom 4** 3.15m x 3.10m (10' 4" x 10' 2")

Built-in double wardrobe, radiator, laminate flooring.

Bathroom 2.57m x 1.83m (8' 5" x 6')

The bathroom is fitted with a white suite and extensively tiled walls. It has a bath with a glazed shower screen and separate shower unit, a vanity wash hand basin with a mixer tap, a W.C., a heated towel rail, a shave point, and vinyl floor covering.

## **Bedroom 3** 4.74m x 3.24m (15' 7" x 10' 8")

This room is accessible from the second landing. Two windows enjoying country glimpses, radiator.

# **Bedroom 1** 4.97m x 4.63m (16' 4" x 15' 2")

A double aspect room with three windows. This room enjoys country views to both front and rear, radiator.

# **En Suite Shower Room** 2.30m x 1.68m (7' 7" x 5' 6")

A white suite with a large walk-in shower cubicle having sliding doors and a separate shower unit. Vanity wash handbasin with mixer tap and cupboards below, W.C. with concealed system, fully tiled walls, radiator.