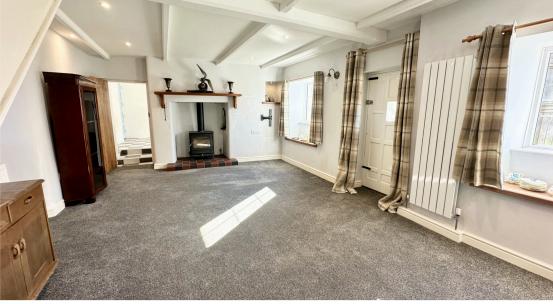

**Lounge** 6.20m x 3.99m (20' 4" x 13' 1")

A double aspect room with three windows, front door off, original fireplace with Locke burning stove, two radiators, staircase to 1st floor.