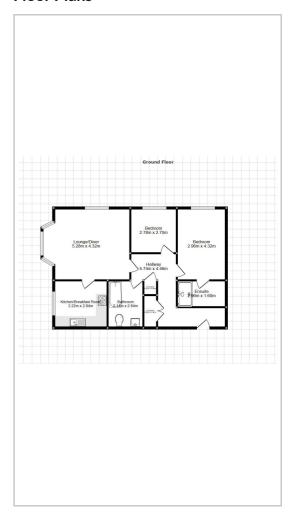

#### Floor Plans

#### **Entrance Hall**

Laminate flooring. Intercom. Alarm fitted. 2 x storage cupboards. Wall-mounted radiator.

# Living Room 16'2" x 14'6" (4.95m x 4.42m)

Laminate flooring. Double-glazed bay windows at front. Double glazed window at the side. 2 x wall-mounted radiators. Door to kitchen.

#### Kitchen 7'10" x 9'1" (2.41m x 2.79m)

Tile flooring. Double-glazed window at the front. Wooden wall and base units. Integrated gas hob, oven, extractor fan and washing machine. Space for fridge. Spotlights. Wall-mounted radiator.

# Master Bedroom 14'2" x 10'4" (4.33m x 3.17m)

Fitted carpet. One Double-Glazed window. One Wall-Mounted Radiator. Door to En-suite.

#### En-suite 8'5" x 3'10" (2.57m x 1.19m)

Tiled Floor. Part tiled walls. Pedestal sink with mixer tap. Spotlights. W/C. One Wall-Mounted radiator. Extractor fan. Shower cubicle.

# Bedroom 2 8'7" x 8'11" (2.63m x 2.73m)

Fitted carpet. One Wall-mounted radiator. Double Glazed Window.

# Bathroom 7'1" x 7'10" (2.18m x 2.40m)

Tiled Floor. Part tiled walls. Pedestal sink. W/C. Bath with overhead shower. One Wall-mounted radiator. Spotlights.