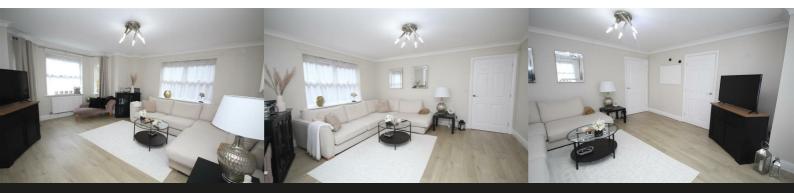

Upon entering the apartment, you'll discover a spacious living room adorned with a large bay window that bathes the room in natural light, creating an inviting atmosphere. The well-designed layout seamlessly leads you into the fully equipped kitchen, with a mixture of wall and base units. Integrated appliances include a gas hob and oven, a sink with a separate drainer, and a convenient washing machine. Ample space is available for additional appliances, allowing you to customize the kitchen to your preferences.

# Living Room 16'2" x 14'6" (4.95m x 4.42m)

Laminate flooring. Double-glazed bay windows at front. Double glazed window at the side. 2 x wall-mounted radiators. Door to kitchen.