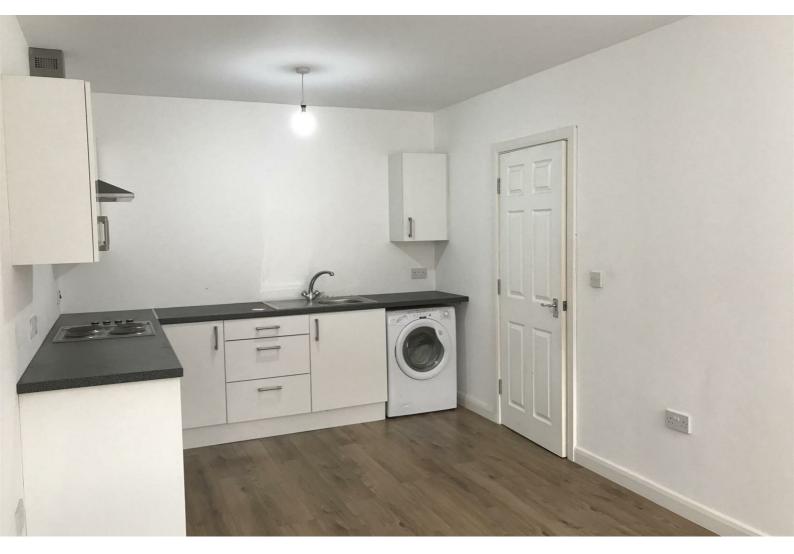

## £650 Per Month

In brief the property compromises:- hallway with intercom access, living room and open plan living kitchen/dining room (appliances include fridge/freezer, washing machine, hob/oven/extractor), spacious double bedroom and bathroom with shower unit. The property is offered on an unfurnished basis with White Goods included.

#### **Full description**

NO DEPOSIT! Cherish Property are pleased to offer this spacious one bedroom unfurnished apartment in Whingate Mill, Whingate.

In brief the propertycompromises:- hallway with intercom access, living room and open plan living kitchen/dining room (appliances include fridge/freezer, washing machine, hob/oven/extractor), spacious double bedroom and bathroom with shower unit. The property is offered on an unfurnished basis with White Goods included.

The property has been finished to a high standard, with modern fixtures and fittings. The walls are painted White Matte throughout and tiled walls (grey) to the shower room. Flooring is carpeted to the bedrooms, laminated to the hallway and kitchen and tiled to the shower room.