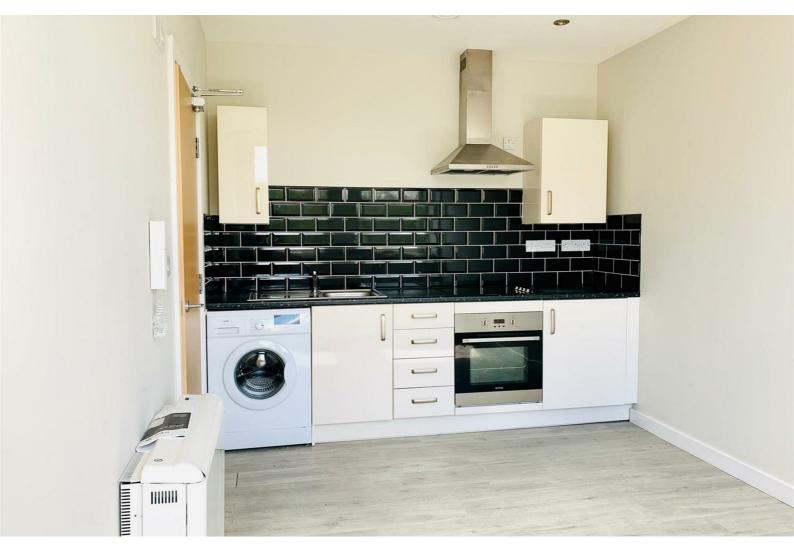

## £500 Per Month

 $Parking\ Included\ -\ Beyond\ Property\ are\ delighted\ to\ offer\ this\ one\ bedroom\ unfurnished\ apartment\ in\ Castleview\ House$ 

In brief the apartment consists of a hallway with intercom access, open plan living space with modern fitted kitchen with appliances, double bedroom and tiled shower room. The apartment is offered on an UNFURNISHED basis. The heating is electric throughout and all windows are double glazed.

#### **Full description**

Cherish Property are delighted to offer this spacious one bedroom unfurnished apartment in Castleview House

In brief the apartment consists of a hallway with intercom access, open plan living space with modern fitted kitchen with appliances, double bedroom and tiled shower room. The apartment is offered on an UNFURNISHED basis. The heating is electric throughout and all windows are double glazed.