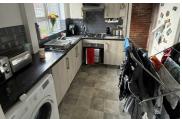

The internal layout briefly comprises: a front-facing lounge, a second reception/dining room, and a fitted kitchen with access