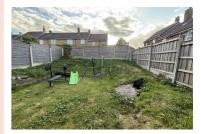

The internal layout briefly comprises: a front-facing lounge, a second reception/dining room, and a fitted kitchen with access