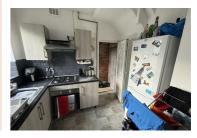

The internal layout briefly comprises: a front-facing lounge, a second reception/dining room, and a fitted kitchen with access