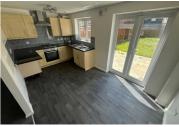

The ground floor features a welcoming entrance, joint with a separate WC, this area leads into a bright and airy living room, connected to the kitchen/dining area. The large windows throughout the ground floor allow plenty of natural light,.