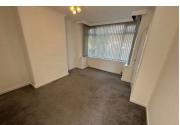

The ground floor comprises an entrance porch and hallway, leading to a spacious lounge featuring a modern wall-mounted fire. The fitted kitchen diner is equipped with an integrated oven, hob, and extractor fan, and benefits from French doors opening out to the garden, creating a bright and airy space.