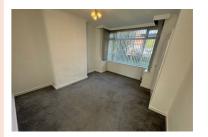

The ground floor comprises an entrance porch and hallway, leading to a spacious lounge featuring a modern wall-mounted fire. The fitted kitchen diner is equipped with an integrated oven, hob, and extractor fan, and benefits from French doors opening out to the garden, creating a bright and airy space.