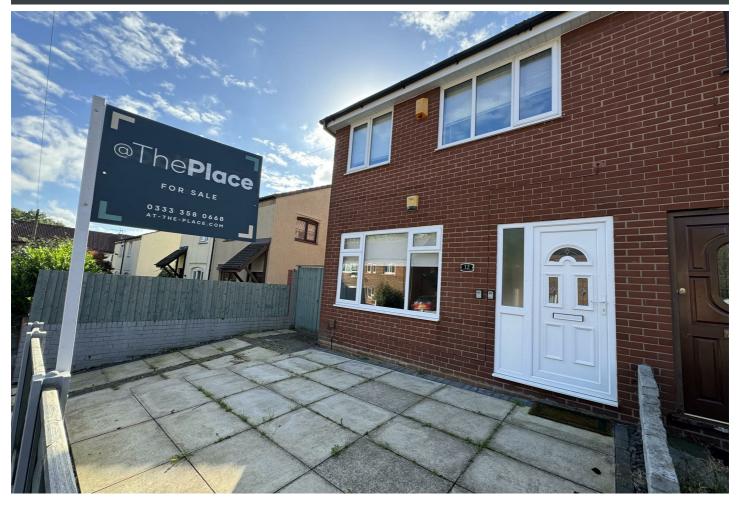

## 12 Weaver Grove, St. Helens, WA9 2JN

Asking price £150,000

@The Place is pleased to offer for sale this 3 bed semi detached property. Offering living accommodation this property will attract a wide range of potential buyers from first time buyers to investors. NO VENDOR CHAIN. The town has great amenities with shopping centre, supermarkets, major banks are all within the local amenity.\*Viewing recommended\*

In brief the accommodation comprises: Entrance vestibule, lounge, dining room, fitted kitchen to the ground floor. Three generous sized bedrooms, two of which are double rooms and white three piece family bathroom suite to the first floor. Enclosed low maintenance paved garden to rear with detached garage the front offers a driveway perfect for off road parking for this lovely family home.