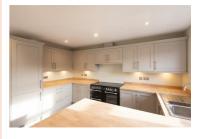

The ground floor features a bright hallway leading to a modern open-plan kitchen and dining area, complete with stylish 'Shaker' style units and integrated appliances. French doors open to a terrace with beautiful views. A spacious lounge, guest WC, and storage complete the ground floor.