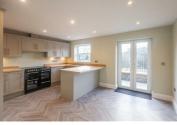

The ground floor features a bright hallway leading to a modern open-plan kitchen and dining area, complete with stylish 'Shaker' style units and integrated appliances. French doors open to a terrace with beautiful views. A spacious lounge, guest WC, and storage complete the ground floor.