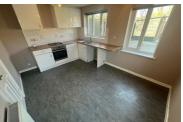

The modern kitchen is located at the rear of the property and boasts a stylish yet functional design. It features plenty of worktop and cupboard space, along with an integrated oven and hob.