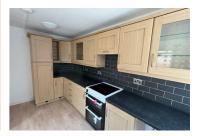

Upon entering the property, you're welcomed into a bright and airy open plan reception room. This leads you to a newly fitted contemporary kitchen, complete with brand new oven and hob. The kitchen also grants access to the paved rear garden.