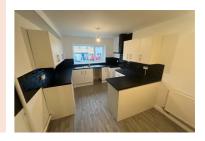

On entrance you are welcomed into a spacious hallway, allowing access to a generously sized front facing kitchen complete with standalone oven and extractor hood. The kitchen also offers space for a dining area, perfect for families. The large living room is situated at the rear of the property offering access to the low maintenance rear garden with new artificial grass and secure garden shed.