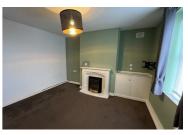

On entrance you are welcomed into a spacious and tastefully decorated reception room with feature fireplace and large

window, allowing a lot of natural light into the property.

The modern and contemporary kitchen is neutrally decorated and is of great size and proportion. This is complete with integrated oven and extractor fan. The space offers the benefit of having room for a dining area also. The large kitchen window overlooks the well maintained shared rear garden.