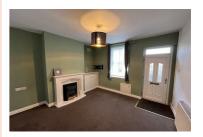

On entrance you are welcomed into a spacious and tastefully decorated reception room with feature fireplace and large

window, allowing a lot of natural light into the property.

The modern and contemporary kitchen is neutrally decorated and is of great size and proportion. This is complete with integrated oven and extractor fan. The space offers the benefit of having room for a dining area also. The large kitchen window overlooks the well maintained shared rear garden.