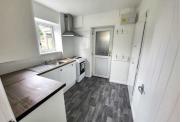

Upon entering the property, you're welcomed into a well proportioned hallway. This leads you onto the expansive, open plan living/dining space. This space would be perfect for creating a comfortable family living space. It also has the benefit of a lot of natural light. Towards the rear of the property is a contemporary kitchen, complete with brand new oven and extractor hood. There is also a beneficial storage/utility area at the rear of the property, this also includes a separate W/C. This also grants access to the generously sized family garden.