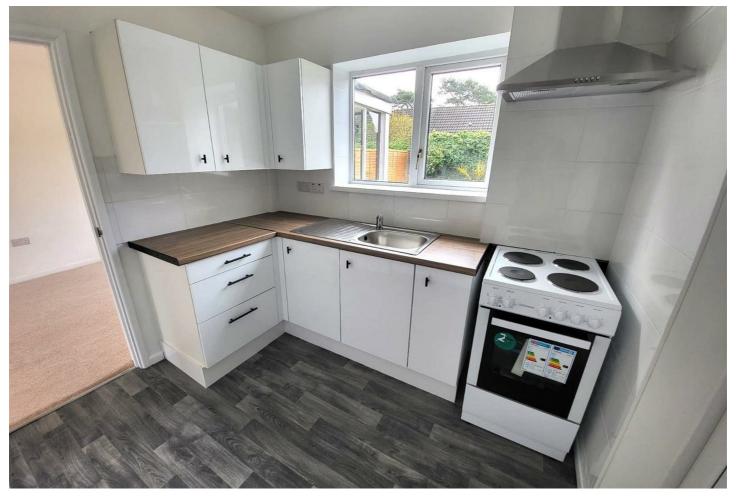

Upon entering the property, you're welcomed into a well proportioned hallway. This leads you onto the expansive, open plan living/dining space. This space would be perfect for creating a comfortable family living space. It also has the benefit of a lot of natural light. Towards the rear of the property is a contemporary kitchen, complete with brand new oven and extractor hood. There is also a beneficial storage/utility area at the rear of the property, this also includes a separate W/C. This also grants access to the generously sized family garden.