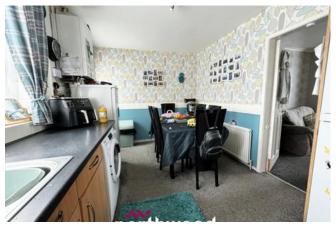

The property briefly comprises of; entrance hall, a generous reception room with good sized kitchen diner, to the first floor is three good sized bedrooms, and the family bathroom. The property has fully enclosed gardens to the front and rear with unrestricted on street parking.

#### **Entrance Hall**

Living Room 4.55m x 3.18m (14'11" x 10'5")

Kitchen / Dining 4.60m x 2.80m (15'1" x 9'2")

**Stairs & Landing** 

Bedroom One 3.56m x 4.00m (11'8" x 13'1")

Bedroom Two 3.30m x 2.70m (10'10" x 8'11")