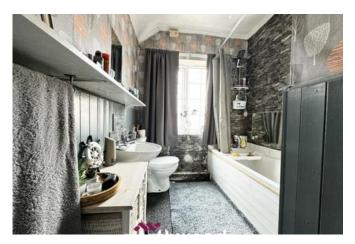

Bedroom Three 2.40m x 3.00m (7'11" x 9'10")

Bathroom 4.00m x 2.00m (13'1" x 6'7")