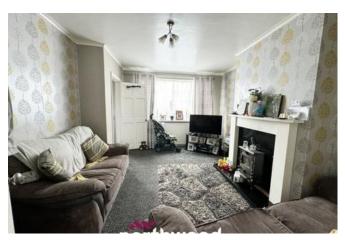

The property briefly comprises of; entrance hall, a generous reception room with good sized kitchen diner, to the first floor is three good sized bedrooms, and the family bathroom. The property has fully enclosed gardens to the front and rear with unrestricted on street parking.

#### **Entrance Hall**

Living Room 4.55m x 3.18m (14'11" x 10'5")

Kitchen / Dining 4.60m x 2.80m (15'1" x 9'2")

**Stairs & Landing** 

Bedroom One 3.56m x 4.00m (11'8" x 13'1")

Bedroom Two 3.30m x 2.70m (10'10" x 8'11")