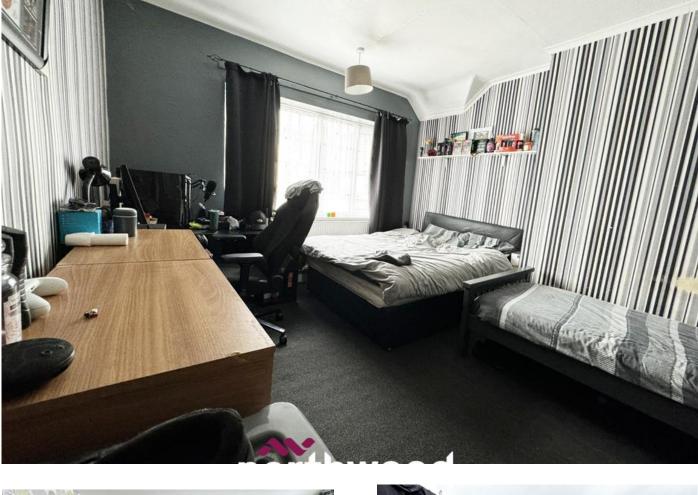

#### **Entrance Hall**

Living Room 4.55m x 3.18m (14'11" x 10'5")

Kitchen / Dining 4.60m x 2.80m (15'1" x 9'2")

**Stairs & Landing** 

Bedroom One 3.56m x 4.00m (11'8" x 13'1")

Bedroom Two 3.30m x 2.70m (10'10" x 8'11")

### **First Floor**

Northwood Goole

01405780666 goole@northwooduk.com