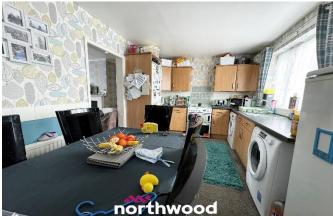

The property briefly comprises of; entrance hall, a generous reception room with good sized kitchen diner, to the first floor is three good sized bedrooms, and the family bathroom. The property has fully enclosed gardens to the front and rear with unrestricted on street parking.

#### **Entrance Hall**

Living Room 4.55m x 3.18m (14'11" x 10'5")

Kitchen / Dining 4.60m x 2.80m (15'1" x 9'2")

**Stairs & Landing** 

Bedroom One 3.56m x 4.00m (11'8" x 13'1")

Bedroom Two 3.30m x 2.70m (10'10" x 8'11")

## **Ground Floor**