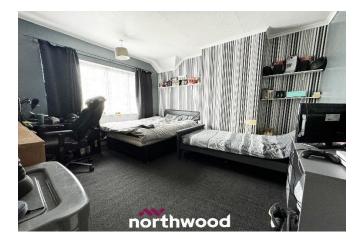

The property briefly comprises of; entrance hall, a generous reception room with good sized kitchen diner, to the first floor is three good sized bedrooms, and the family bathroom. The property has fully enclosed gardens to the front and rear with unrestricted on street parking.

#### **Entrance Hall**

Living Room 4.55m x 3.18m (14'11" x 10'5")

Kitchen / Dining 4.60m x 2.80m (15'1" x 9'2")

**Stairs & Landing** 

Bedroom One 3.56m x 4.00m (11'8" x 13'1")

Bedroom Two 3.30m x 2.70m (10'10" x 8'11")

Bedroom Three 2.40m x 3.00m (7'11" x 9'10")

Bathroom 4.00m x 2.00m (13'1" x 6'7")