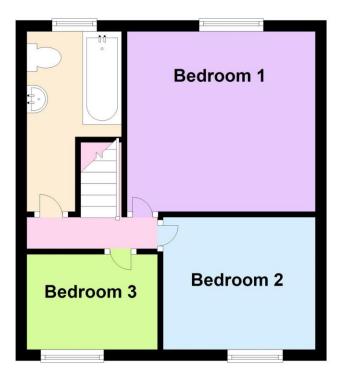

#### **Entrance Hall**

Living Room 4.55m x 3.18m (14'11" x 10'5")

Kitchen / Dining 4.60m x 2.80m (15'1" x 9'2")

**Stairs & Landing** 

Bedroom One 3.56m x 4.00m (11'8" x 13'1")

Bedroom Two 3.30m x 2.70m (10'10" x 8'11")

Bedroom Three 2.40m x 3.00m (7'11" x 9'10")

Bathroom 4.00m x 2.00m (13'1" x 6'7")

### **First Floor**

Northwood Goole

01405780666 goole@northwooduk.com