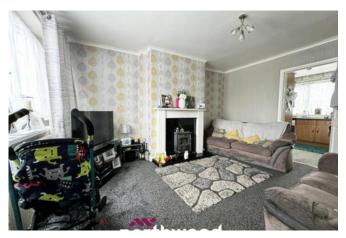

The property briefly comprises of; entrance hall, a generous reception room with good sized kitchen diner, to the first floor is three good sized bedrooms, and the family bathroom. The property has fully enclosed gardens to the front and rear with unrestricted on street parking.

#### **Entrance Hall**

Living Room 4.55m x 3.18m (14'11" x 10'5")

Kitchen / Dining 4.60m x 2.80m (15'1" x 9'2")

**Stairs & Landing** 

Bedroom One 3.56m x 4.00m (11'8" x 13'1")

Bedroom Two 3.30m x 2.70m (10'10" x 8'11")