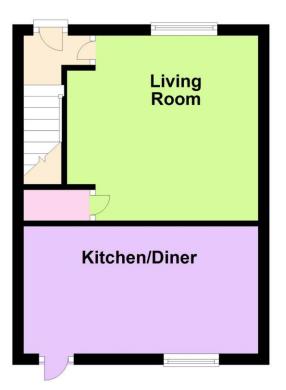

#### **Entrance Hall**

Living Room 4.55m x 3.18m (14'11" x 10'5")

Kitchen / Dining 4.60m x 2.80m (15'1" x 9'2")

**Stairs & Landing** 

Bedroom One 3.56m x 4.00m (11'8" x 13'1")

Bedroom Two 3.30m x 2.70m (10'10" x 8'11")

## **Ground Floor**