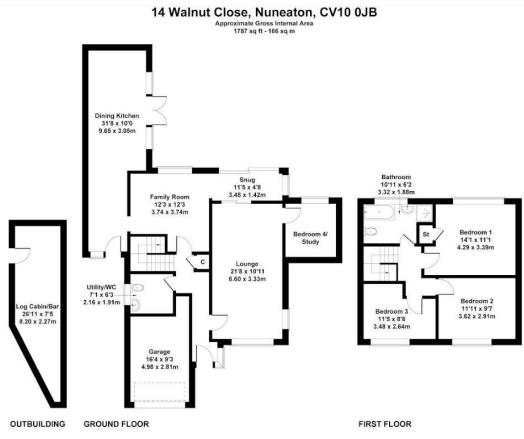

- Luxury Hot Tub Included With Sale!
- Large Log Cabin With Bar
- Large Plot With Fantastic Rear Garden
- Immaculately Presented Throughout
- Council Tax C | EPC C

Not to Scale. Produced by The Plan Portal 2023 For Illustrative Purposes Only.