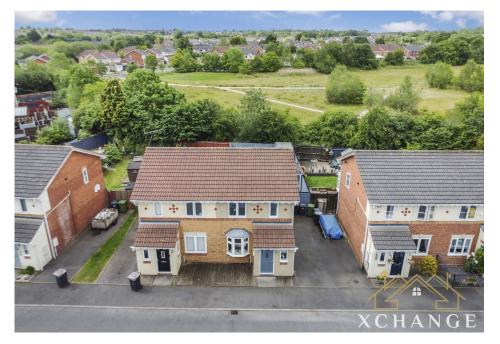

CA Unique CApproach To Selling Homes

13 Laggan Close, Guide Price £230,000

Sold with NO ONWARD CHAIN | Two-bedroom semi-detached home | Large living room | Conservatory overlooking garden | Downstairs WC | Huge master bedroom with wardrobes | Modern shower room | Large patio with gazebo | Off-road parking | Close to schools and transport

2 -1

Floor Area 926 sq. ft.

Tenure Not given

Service Charge £ per annum

Ground Rent £ per annum

- NO ONWARD CHAIN
- Bright conservatory opening to the garden
- Modern kitchen and stylish shower room
- Multiple off-road parking spaces
- EPC C

- Two generously sized double bedrooms
- Large master bedroom with built-in wardrobes
- Private rear garden with patio and gazebo
- Quiet cul-de-sac location near top schools
- Council Tax Band C | Nuneaton & Bedworth Council