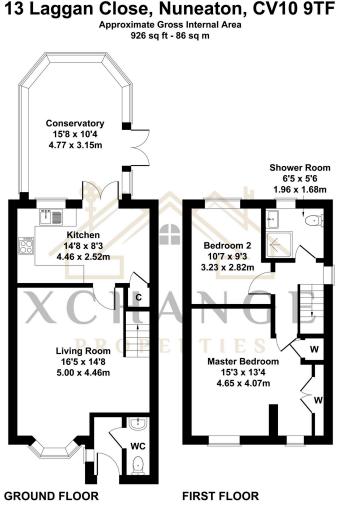

2 -1

Floor Area 926 sq. ft.

Tenure Not given

Service Charge £ per annum

Ground Rent £ per annum

- NO ONWARD CHAIN
- Bright conservatory opening to the garden
- Modern kitchen and stylish shower room
- Multiple off-road parking spaces
- EPC C

- Two generously sized double bedrooms
- Large master bedroom with built-in wardrobes
- Private rear garden with patio and gazebo
- Quiet cul-de-sac location near top schools
- Council Tax Band C | Nuneaton & Bedworth Council