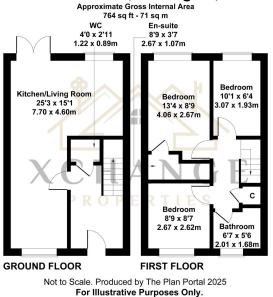

**1** 3 **1** 2

**Floor Area** 764 sq. ft.

Tenure Freehold

Service Charge £ per annum

Ground Rent £ per annum

- Three-bedroom semi-detached home in a central Bulkington location
- Main bedroom with en-suite shower room for added convenience
- Private rear garden with direct access to parking
- Easy access to local schools, amenities, and road/rail transport links
- EPC B