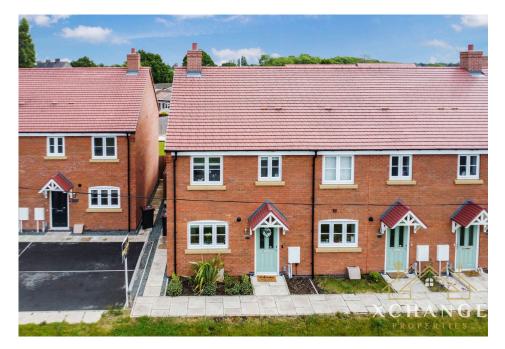

## 457b Nuneaton Road,

£255,000

Three bedrooms | Built in 2021 (6 year NHBC Warranty remaining) Open-plan kitchen/living area | Ground floor WC | En-suite to main bedroom | Stylish family bathroom | Private rear garden | Rear off-road parking | Large summerhouse for business/home office | Ideal for first-time buyers and families | Great village location with transport links

## 457B Nuneaton Road, Bulkington, CV12 9SB