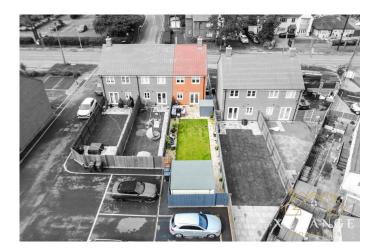

## 457b Nuneaton Road,

£255,000

Three bedrooms | Built in 2021 (6 year NHBC Warranty remaining) Open-plan kitchen/living area | Ground floor WC | En-suite to main bedroom | Stylish family bathroom | Private rear garden | Rear off-road parking | Large summerhouse for business/home office | Ideal for first-time buyers and families | Great village location with transport links

**1** 3 **1** 2

**Floor Area** 764 sq. ft.

Tenure Freehold

Service Charge £ per annum

Ground Rent £ per annum

- Three-bedroom semi-detached home in a central Bulkington location
- Main bedroom with en-suite shower room for added convenience
- Private rear garden with direct access to parking
- Easy access to local schools, amenities, and road/rail transport links
- EPC B

- Spacious open-plan kitchen/living room ideal for entertaining
- Ground floor WC and modern family bathroom
- Substantial summerhouse with power perfect for home working or small business use
- Ideal for first-time buyers, families, or professionals
- Council Tax Band C | Nuneaton & Bedworth Council