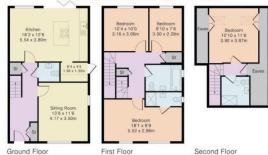

Floor Area

**4 3** 

1368 sq. ft.

**Tenure** Freehold

Service Charge £0 per annum

**Ground Rent** £0 per annum

- NO ONWARD CHAIN!
- · Open Kitchen with Utility Room
- · Private Garden
- Council Tax Band C | Nuneaton & Bedworth Council

## Approximate Gross Internal Area 1368 sq ft - 128 sq m

Ground Floor Area 565 sq ft - 53 sq m First Floor Area 565 sq ft - 53 sq m Second Floor Area 238 sq ft - 22 sq m