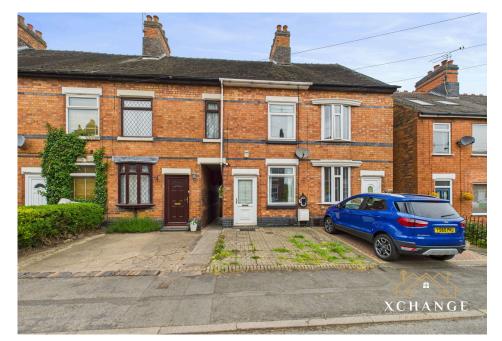

## 25 Grange Road, Hartshill

Guide Price £180,000

Three-bedroom mid-terrace home | Located in sought-after Hartshill | Spacious 28'9" open-plan lounge/diner | Modern galley-style kitchen | Ground floor family bathroom | Three generously sized bedrooms | Detached outbuilding/store | Close to excellent local schools | Ideal for first-time buyers and families | Great commuter links via A5, M42 & Nuneaton station |

**P** 3 **P** 1

Floor Area 1001 sq. ft.

Tenure Not given

Service Charge £ per annum

Ground Rent £ per annum

- Three-bedroom mid-terrace home with 1001 sq ft of space
- Modern fitted galley-style kitchen with good storage
- Three well-proportioned bedrooms on the first floor
- Sought-after Hartshill location close to schools and amenities
- Council Tax Band A | North Warwickshire Council