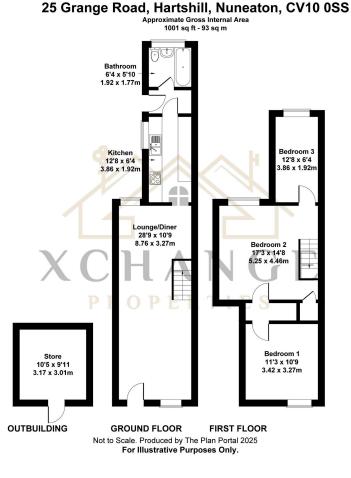

## 25 Grange Road, Hartshill

Guide Price £180,000

Three-bedroom mid-terrace home | Located in sought-after Hartshill | Spacious 28'9" open-plan lounge/diner | Modern galley-style kitchen | Ground floor family bathroom | Three generously sized bedrooms | Detached outbuilding/store | Close to excellent local schools | Ideal for first-time buyers and families | Great commuter links via A5, M42 & Nuneaton station |

**P** 3 **P** 1

Floor Area 1001 sq. ft.

Tenure Not given

Service Charge £ per annum

Ground Rent £ per annum

- Three-bedroom mid-terrace home with 1001 sq ft of space
- Modern fitted galley-style kitchen with good storage
- Three well-proportioned bedrooms on the first floor
- Sought-after Hartshill location close to schools and amenities
- Council Tax Band A | North Warwickshire Council

- Spacious 28'9" open-plan lounge/diner perfect for entertaining
- Ground floor family bathroom with bath and shower
- Detached outbuilding/store ideal for workshop or office
- Excellent commuter access via A5, M42, and Nuneaton train station
- EPC E