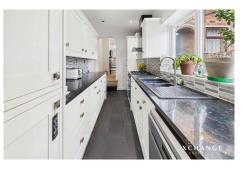

**P** 3 **P** 1

Floor Area 1001 sq. ft.

Tenure Not given

Service Charge £ per annum

Ground Rent £ per annum

- Three-bedroom mid-terrace home with 1001 sq ft of space
- Modern fitted galley-style kitchen with good storage
- Three well-proportioned bedrooms on the first floor
- Sought-after Hartshill location close to schools and amenities
- Council Tax Band A | North Warwickshire Council

- Spacious 28'9" open-plan lounge/diner perfect for entertaining
- Ground floor family bathroom with bath and shower
- Detached outbuilding/store ideal for workshop or office
- Excellent commuter access via A5, M42, and Nuneaton train station
- EPC E