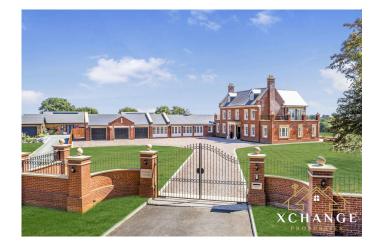

## Astley House, Howe Green, Astley Offers In Region Of £2,400,000

A Once In A Lifetime Opportunity | Over 6,300sqft Luxury Home | Set On Approximately 3 Acres | Electric Gated Front | Imported Luxury Italian Kitchen | Armani Bathroom Suites | Stunning Countryside Views | Indoor And Outdoor Football Pitch | Just 1 Mile From The M6 For Easy Commute To Either Birmingham Or London | Fantastic Local Schools

**₽** 6 **₽** 4

Floor Area 6300 sq. ft.

**Tenure** Freehold

Service Charge £0 per annum

**Ground Rent** £0 per annum

- A Truly Magnificent Property Built Just 5 Years Ago
- · Sitting On Approximately 3 Acres
- Marble Flooring With Underfloor Heating Spanning Over 3 Floors
- Luxury Gymnasium & Indoor Football Pitch
- Stunning Views Of The Beautiful British Countryside

- Spanning Over 6,300 Square Feet
- Electric Gated Front Entrance With Graveled Driveway
- · 6 Double Bedrooms With 2 Ensuites
- Just 1 Mile From M6 For Easy Commute To Birmingham And London
- Freehold | EPC Rating C | Council Tax Band G (North Warwickshire)