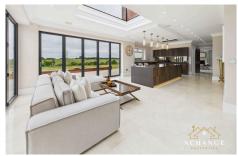

**₽** 6 **₽** 4

Floor Area 6300 sq. ft.

**Tenure** Freehold

Service Charge £0 per annum

**Ground Rent** £0 per annum

- A Truly Magnificent Property Built Just 5 Years Ago
- · Sitting On Approximately 3 Acres
- Marble Flooring With Underfloor Heating Spanning Over 3 Floors
- Luxury Gymnasium & Indoor Football Pitch
- Stunning Views Of The Beautiful British Countryside