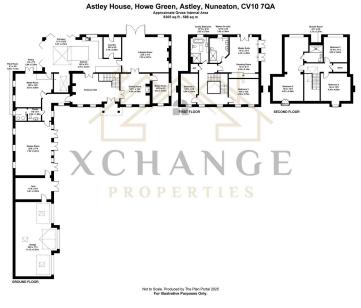

## Astley House, Howe Green, Astley Offers In Region Of £2,400,000

A Once In A Lifetime Opportunity | Over 6,300sqft Luxury Home | Set On Approximately 3 Acres | Electric Gated Front | Imported Luxury Italian Kitchen | Armani Bathroom Suites | Stunning Countryside Views | Indoor And Outdoor Football Pitch | Just 1 Mile From The M6 For Easy Commute To Either Birmingham Or London | Fantastic Local Schools

**₽** 6 **₽** 4

Floor Area 6300 sq. ft.

**Tenure** Freehold

Service Charge £0 per annum

**Ground Rent** £0 per annum

- A Truly Magnificent Property Built Just 5 Years Ago
- · Sitting On Approximately 3 Acres
- Marble Flooring With Underfloor Heating Spanning Over 3 Floors
- Luxury Gymnasium & Indoor Football Pitch
- Stunning Views Of The Beautiful British Countryside

- Spanning Over 6,300 Square Feet
- Electric Gated Front Entrance With Graveled Driveway
- · 6 Double Bedrooms With 2 Ensuites
- Just 1 Mile From M6 For Easy Commute To Birmingham And London
- Freehold | EPC Rating C | Council Tax Band G (North Warwickshire)