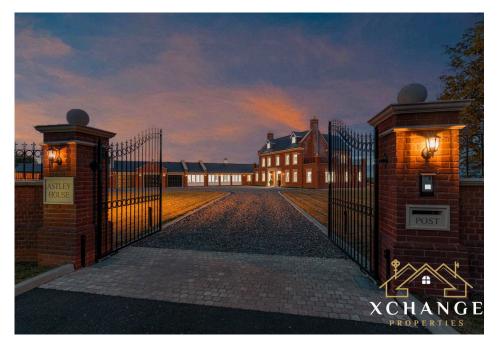

## Astley House, Howe Green, Astley Offers In Region Of £2,400,000

A Once In A Lifetime Opportunity | Over 6,300sqft Luxury Home | Set On Approximately 3 Acres | Electric Gated Front | Imported Luxury Italian Kitchen | Armani Bathroom Suites | Stunning Countryside Views | Indoor And Outdoor Football Pitch | Just 1 Mile From The M6 For Easy Commute To Either Birmingham Or London | Fantastic Local Schools

**₽** 6 **₽** 4

Floor Area 6300 sq. ft.

**Tenure** Freehold

Service Charge £0 per annum

**Ground Rent** £0 per annum

- A Truly Magnificent Property Built Just 5 Years Ago
- · Sitting On Approximately 3 Acres
- Marble Flooring With Underfloor Heating Spanning Over 3 Floors
- Luxury Gymnasium & Indoor Football Pitch
- Stunning Views Of The Beautiful British Countryside

- Spanning Over 6,300 Square Feet
- Electric Gated Front Entrance With Graveled Driveway
- · 6 Double Bedrooms With 2 Ensuites
- Just 1 Mile From M6 For Easy Commute To Birmingham And London
- Freehold | EPC Rating C | Council Tax Band G (North Warwickshire)