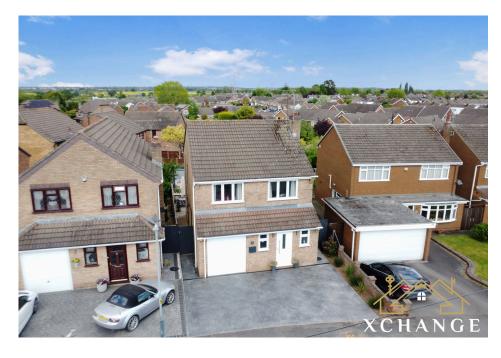

## 21 Wentworth Drive,

Guide Price £300,000

Three-bedroom family home | Spacious open-plan living area | Modern fitted kitchen | Ground floor WC | Master bedroom with en-suite | Two further well-sized bedrooms | Family bathroom | Excellent location for schools | Great commuter links nearby | Ideal for families and first-time buyers

**4** 3 **4** 2

Floor Area 1009 sq. ft.

**Tenure** Freehold

Service Charge £ per annum

**Ground Rent** £ per annum

- Three bedrooms including a master with ensuite
- · Separate modern fitted kitchen
- · Family bathroom on the first floor
- Popular location near schools and parks
- Beautifully manicured Garden with sun trap. Ideal for entertaining.

- Spacious 25'7" open-plan lounge/dining room
- · Ground floor WC for added convenience
- · Approx. 1009 sq ft of internal space
- · Excellent road and rail commuter links
- EPC C | Council Tax Band D | Nuneaton & Bedworth Council