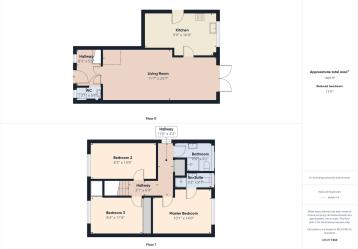

**4** 3 **4** 2

Floor Area 1009 sq. ft.

**Tenure** Freehold

Service Charge £ per annum

**Ground Rent** £ per annum

- Three bedrooms including a master with ensuite
- · Separate modern fitted kitchen
- · Family bathroom on the first floor
- Popular location near schools and parks
- Beautifully manicured Garden with sun trap. Ideal for entertaining.

- Spacious 25'7" open-plan lounge/dining room
- · Ground floor WC for added convenience
- · Approx. 1009 sq ft of internal space
- · Excellent road and rail commuter links
- EPC C | Council Tax Band D | Nuneaton & Bedworth Council