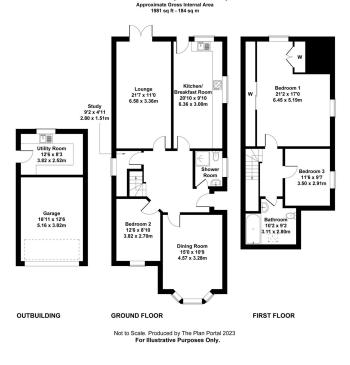

Floor Area 1971 sq. ft.

> Tenure Freehold

Service Charge £ per annum

Ground Rent £ per annum

- Garden With Koi Pond
- Multi-Generational Living Accommodation
- Outside Utility Room And Single Garage
- Wooden Log Cabin With Large Bar
- EPC C