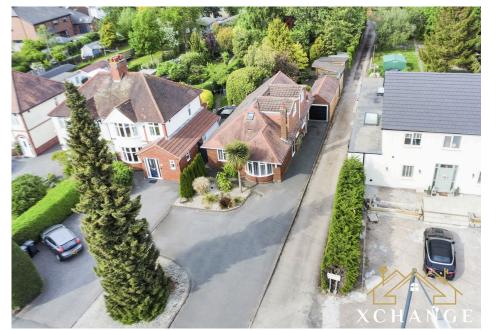

## Lutterworth Road, Nuneaton, CV11 6PG £650,000

VIDEO TOUR AVAILABLE | Large Garden | Potential Building Plot To The Rear (STPP) | Nearly 2,000 Sqft Of Living Accommodation | Beautifully Presented | Parking | Garage | Sought After Location | Should Not Be Missed!!

- Large Front & Side Driveway Suitable For Multiple Cars
- Large Kitchen Suitable For Entertaining Guests
- Nuneaton and Bedwroth Borough Council
- Potential For Annexe STPP
- Council Tax Band D

206 Lutterworth Road, Nuneaton, CV11 6PG