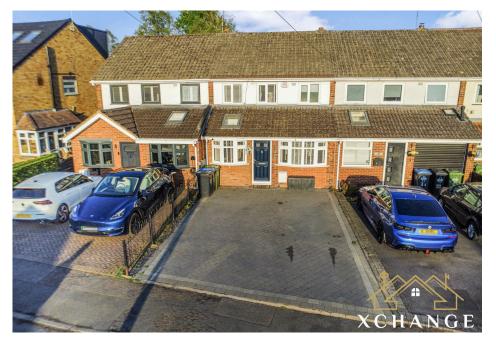

## Birchwood Avenue, CV3 2JH

Guide Price £375,000

**4** 3 **4** 1

Three spacious bedrooms | Bright kitchen with velux windows | Large living room with terrace access | Dining room perfect for entertaining | Downstairs WC for convenience | Electronic gazebo with LED lighting | Hot tub and artificial grass garden | Storage shed included | Driveway parking for two cars | Close to Binley Park, schools, and motorways

Floor Area 1090 sq. ft.

**Tenure** Not given

Service Charge £ per annum

**Ground Rent** £ per annum

- · Three well-sized bedrooms
- Spacious living room with access to terrace
- · Electronic gazebo with LED lighting
- · Driveway with parking for two cars
- EPC TBC