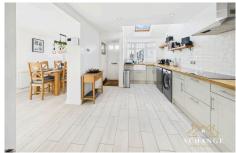

- Bright kitchen with velux windows
- · Separate dining room and downstairs WC
- Private garden with hot tub and artificial grass
- Prime location close to parks, schools, and motorway links
- · Coventry City Council | Council Tax Band C