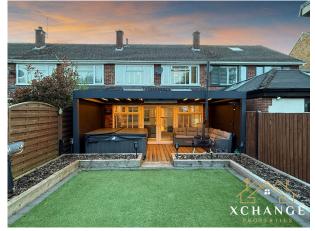

## Birchwood Avenue, CV3 2JH

Guide Price £375,000

**4** 3 **4** 1

Three spacious bedrooms | Bright kitchen with velux windows | Large living room with terrace access | Dining room perfect for entertaining | Downstairs WC for convenience | Electronic gazebo with LED lighting | Hot tub and artificial grass garden | Storage shed included | Driveway parking for two cars | Close to Binley Park, schools, and motorways

- Bright kitchen with velux windows
- · Separate dining room and downstairs WC
- Private garden with hot tub and artificial grass
- Prime location close to parks, schools, and motorway links
- · Coventry City Council | Council Tax Band C