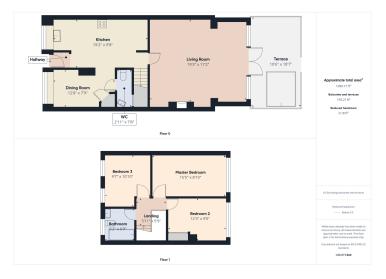

## Birchwood Avenue, CV3 2JH

Guide Price £375,000

**4** 3 **4** 1

Three spacious bedrooms | Bright kitchen with velux windows | Large living room with terrace access | Dining room perfect for entertaining | Downstairs WC for convenience | Electronic gazebo with LED lighting | Hot tub and artificial grass garden | Storage shed included | Driveway parking for two cars | Close to Binley Park, schools, and motorways

Floor Area 1090 sq. ft.

**Tenure** Not given

Service Charge £ per annum

**Ground Rent** £ per annum

- · Three well-sized bedrooms
- Spacious living room with access to terrace
- · Electronic gazebo with LED lighting
- · Driveway with parking for two cars
- EPC TBC

- Bright kitchen with velux windows
- · Separate dining room and downstairs WC
- Private garden with hot tub and artificial grass
- Prime location close to parks, schools, and motorway links
- · Coventry City Council | Council Tax Band C