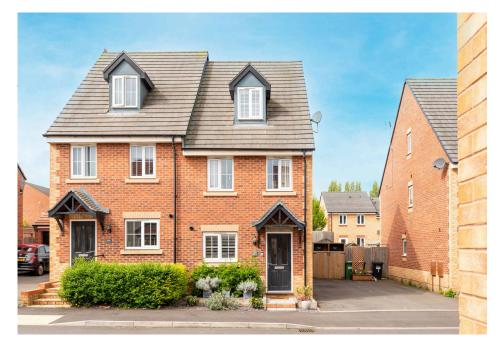

## Gardeners Place, Shrewsbury, Shropshire, SY2 6FH Offers In Region Of £320,000

Modern 3 bedroom semi-detached home over 3 floors Deceptively spacious | Ground floor: Spacious modern kitchen diner with double oven and ample storage | Integrated dishwasher | Spacious living room with double doors to garden | Downstairs WC | First floor: 2 bedrooms, 1 a large double and 1 singe | Large, modern, family bathroom | Top floor: Large master bedroom with en-suite and high ceilings | Good sized garden with large patio and shed |

**1** 3 **1** 2

Floor Area 1130 sq. ft.

Tenure Freehold

Service Charge £ per annum

Ground Rent £ per annum

- Large Kitchen diner
- Large living room
- 3 floors of family living
- Family bathroom
- EPC Rating B

- 4 years of NHBC Warranty remaining
- Good sized rear garden easy to maintain
- Huge master bedroom with en-suite
- Off Road Parking
- Council Tax Band C | Shropshire Council