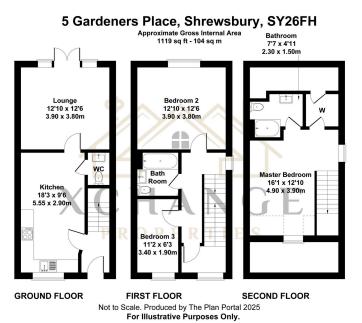

## Gardeners Place, Shrewsbury, Shropshire, SY2 6FH Offers In Region Of £320,000

Modern 3 bedroom semi-detached home over 3 floors Deceptively spacious | Ground floor: Spacious modern kitchen diner with double oven and ample storage | Integrated dishwasher | Spacious living room with double doors to garden | Downstairs WC | First floor: 2 bedrooms, 1 a large double and 1 singe | Large, modern, family bathroom | Top floor: Large master bedroom with en-suite and high ceilings | Good sized garden with large patio and shed |

**1** 3 **1** 2

Floor Area 1130 sq. ft.

Tenure Freehold

Service Charge £ per annum

Ground Rent £ per annum

- Large Kitchen diner
- Large living room
- 3 floors of family living
- Family bathroom
- EPC Rating B