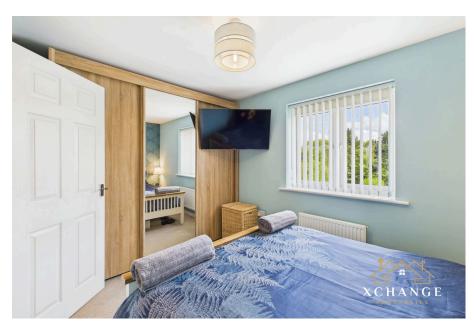

## First Floor:

The first floor offers two well-proportioned double bedrooms:

Bedroom One (12'7" x 8'6") – a bright and spacious room with ample room for furnishings.

Bedroom Two  $(12'9" \times 8'0")$  – also a generous double, ideal for guests, children, or a home office.