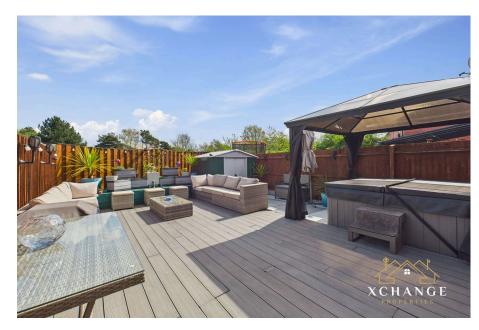

## Outside:

The property benefits from a beautiful south-facing rear garden,

- 2 Spacious Bedrooms
- · Modern Kitchen & Bathroom

Downstairs WC

- · Air Conditioning Throughout
- · South-Facing Garden
- · Hot Tub Included With Purchase
- Off-Road Parking For 2 Cars
  989 Year Lease With Option To Purchase Freehold
- EPC B