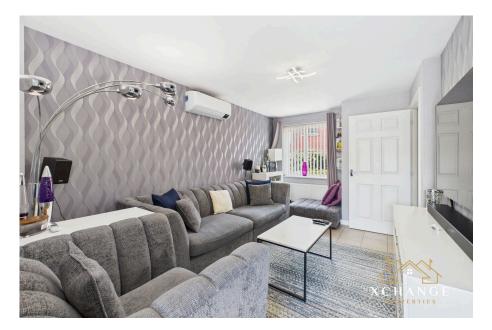

## **Ground Floor:**

Upon entry, you're welcomed by a bright entrance hallway (3'6" x 8'9") leading to a modern guest WC for added convenience.

The living room (9'6" x 15'1") is generously sized, offering a versatile space for relaxation and entertaining.