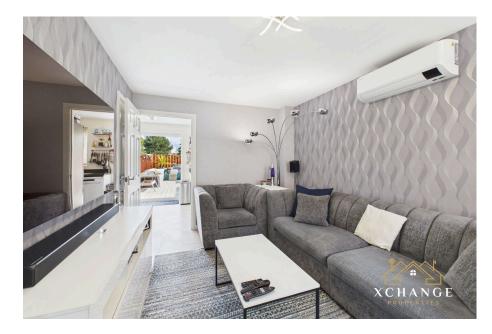

## **Ground Floor:**

Upon entry, you're welcomed by a bright entrance hallway (3'6" x 8'9") leading to a modern guest WC for added convenience.

The living room (9'6" x 15'1") is generously sized, offering a versatile space for relaxation and entertaining.