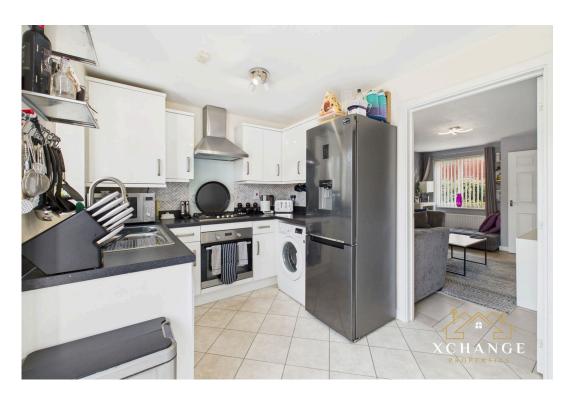

To the rear, the stylish kitchen/diner (12'6" x 8'0") features modern units, ample workspace, and French doors opening onto the garden, flooding the room with natural light and creating a seamless indooroutdoor flow.