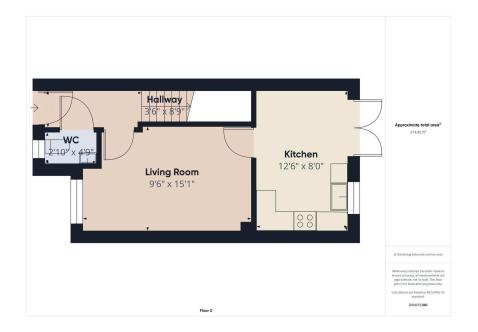

## **Ground Floor:**

Upon entry, you're welcomed by a bright entrance hallway (3'6" x 8'9") leading to a modern guest WC for added convenience.

The living room (9'6" x 15'1") is generously sized, offering a versatile space for relaxation and entertaining.

To the rear, the stylish kitchen/diner (12'6" x 8'0") features modern units, ample workspace, and French doors opening onto the garden, flooding the room with natural light and creating a seamless indooroutdoor flow.