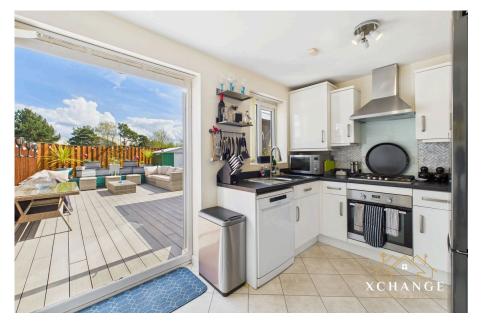

To the rear, the stylish kitchen/diner (12'6" x 8'0") features modern units, ample workspace, and French doors opening onto the garden, flooding the room with natural light and creating a seamless indooroutdoor flow.