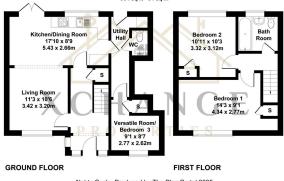

**P** 3 **P** 1

Floor Area 904 sq. ft.

Tenure Not given

Service Charge £ per annum

Ground Rent £ per annum

- Three well-sized bedrooms including a flexible ground floor room
- · Spacious living room ideal for entertaining
- · Stylish family bathroom on the first floor
- Great transport links via A46, M6, M69, and Coventry train station
- EPC C

Not to Scale. Produced by The Plan Portal 2025 For Illustrative Purposes Only.