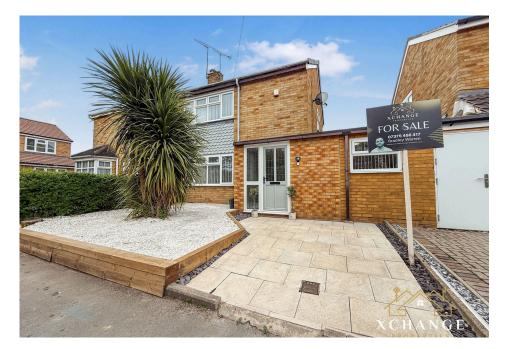

## Sir Winston Churchill Place, Binley Woods, Coventry, CV3 2BT

Offers Over £290,000

Three-bedroom semi-detached home | Located in a guiet culde-sac in Binley Woods | Spacious open-plan kitchen/diner | Bright and airy living room | Ground floor versatile room/ bedroom three | Two generous double bedrooms upstairs | Modern family bathroom | Downstairs WC and utility hall | Large garden | Excellent road and rail links | Close to schools, parks, and amenities

- Bright open-plan kitchen/diner with garden access
- Downstairs WC and separate utility hall for added convenience
- Quiet cul-de-sac location in sought-after Binley Woods
- Close to local schools, parks, and shopping amenities
- Council Tax Band C | Rugby Council