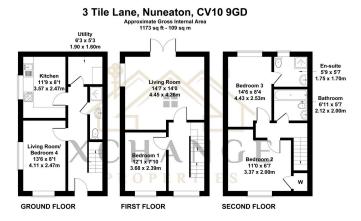

## CA Unique CApproach To Selling Homes

**3 Tile Lane,**Offers Over £230,000

**4 3** 

EPC Rating B | Semi-Detached | 3/4 Bedrooms | Lounge | Kitchen/Dining Room with Built-In Appliances | Three Shower Rooms/WCs | Utility Room | Driveway and Rear Garden | Electric Car Charger | Walking Distance to Shops and Whittleford Park | Excellent Transport Links | Original Owner Since New | Must Be Viewed Internally

- Council Tax Band C | Nuneaton & Bedworth Council
- Council
- Driveway for 2 cars

· 3 floors

- EPC B
- 3 W/Cs /Shower rooms
- 3/4 Beds

Not to Scale. Produced by The Plan Portal 2025 For Illustrative Purposes Only.