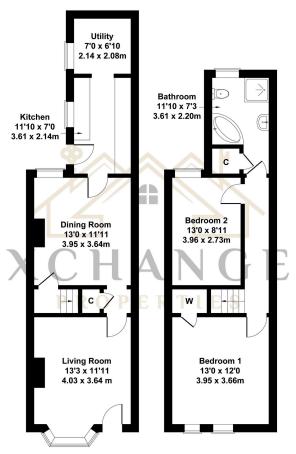

## 10 Henry Street, Nuneaton, CV11 5SQ

Approximate Gross Internal Area 958 sq ft - 89 sq m

GROUND FLOOR FIRST FLOOR

Not to Scale. Produced by The Plan Portal 2025

For Illustrative Purposes Only.