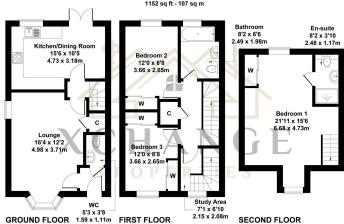

**₽**3 **₽**2

Floor Area 1152 sq. ft.

**Tenure** Freehold

Service Charge £ per annum

**Ground Rent** £ per annum

- Beautifully Presented Nearly New Town House in Show Home Condition Throughout
- Large Lounge with Bay Window
- · Double Drive for Two Cars
- Spacious Dining Kitchen
- Impressive Lawned Garden & Patio with Gated Side Access

## 7 Carding Close, Nuneaton, CV11 6BJ Approximate Gross Internal Area 1152 sq ft - 107 sq m

Not to Scale. Produced by The Plan Portal 2025 For Illustrative Purposes Only.