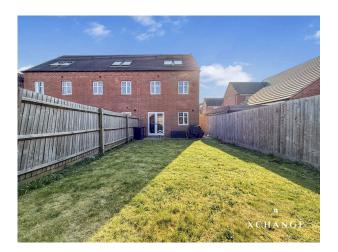

**₽**3 **₽**2

Floor Area 1152 sq. ft.

**Tenure** Freehold

Service Charge £ per annum

**Ground Rent** £ per annum

- Beautifully Presented Nearly New Town House in Show Home Condition Throughout
- Large Lounge with Bay Window
- · Double Drive for Two Cars
- Spacious Dining Kitchen
- Impressive Lawned Garden & Patio with Gated Side Access