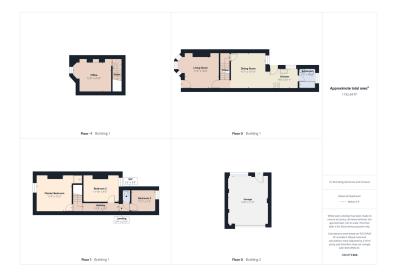

## Park Road, Bedworth, CV12 8LF

Offers Over £210,000

**1**3 **2** 

Brilliantly Renovated! | 3 Bedroom Terraced Property | Spacious Lounge | Basement Room | Open Plan Kitchen Diner | Downstairs Toilet & Bathroom | First Floor WC | Large Garage | Off-Road Parking To Rear

Floor Area 1192 sq. ft.

**Tenure** Not given

Service Charge £ per annum

**Ground Rent** £ per annum

- 3 Spacious Bedrooms
- · Open Plan Kitchen Diner
- Large Garage
- Close To Town Centre
- EPC D

- · End Of Terrace
- · Basement Room
- Off Road Parking To Rear
- Nuneaton & Bedworth Borough Council Tax Band B