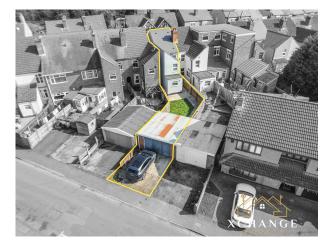

## Park Road, Bedworth, CV12 8LF

Offers Over £210,000

**1**3 **2** 

Brilliantly Renovated! | 3 Bedroom Terraced Property | Spacious Lounge | Basement Room | Open Plan Kitchen Diner | Downstairs Toilet & Bathroom | First Floor WC | Large Garage | Off-Road Parking To Rear

Floor Area 1192 sq. ft.

**Tenure** Not given

Service Charge £ per annum

**Ground Rent** £ per annum

- 3 Spacious Bedrooms
- · Open Plan Kitchen Diner
- Large Garage
- Close To Town Centre
- EPC D

- · End Of Terrace
- · Basement Room
- Off Road Parking To Rear
- Nuneaton & Bedworth Borough Council Tax Band B