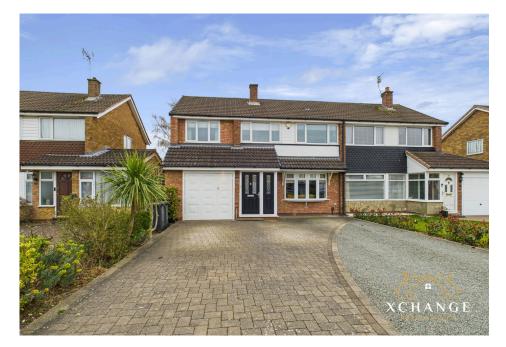

## 27 Fairway, Guide Price £340,000

Spacious and extended semi-detached family home in the sought-after Whitestone area of Nuneaton. | Generous size lounge | Modern open-plan dining kitchen with underfloor heating and garden access. | Versatile family room offering additional living space. | Four well-proportioned bedrooms, three with fitted wardrobes. | Master bedroom benefits from a modern en-suite. | Stylish family bathroom with a Triton shower. | Large block-paved driveway for multiple vehicles. | Landscaped rear garden with patio, decking, and lawn area.

## **L** 4 **L** 2

- Extended semi-detached property in Whitestone
- Modern dining kitchen
- Master bedroom with en-suite shower room.
- Landscaped rear garden with patio and decking area.
- EPC C

- Spacious lounge
- Versatile family room/bedroom 5
- Three additional bedrooms with fitted wardrobes.
- Large driveway and part-converted garage for storage.
- Council Tax Band C | Nuneaton & Bedworth Council