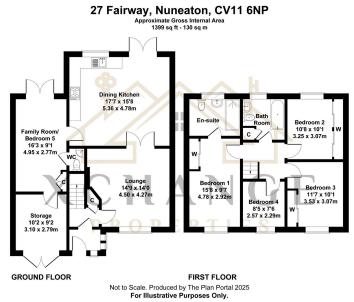

## 27 Fairway, Guide Price £340,000

Spacious and extended semi-detached family home in the sought-after Whitestone area of Nuneaton. | Generous size lounge | Modern open-plan dining kitchen with underfloor heating and garden access. | Versatile family room offering additional living space. | Four well-proportioned bedrooms, three with fitted wardrobes. | Master bedroom benefits from a modern en-suite. | Stylish family bathroom with a Triton shower. | Large block-paved driveway for multiple vehicles. | Landscaped rear garden with patio, decking, and lawn area.

Floor Area 1399 sq. ft.

> Tenure Freehold

Service Charge £ per annum

Ground Rent £ per annum

## **L** 4 **L** 2

- Extended semi-detached property in Whitestone
- Modern dining kitchen
- Master bedroom with en-suite shower room.
- Landscaped rear garden with patio and decking area.
- EPC C

- Spacious lounge
- Versatile family room/bedroom 5
- Three additional bedrooms with fitted wardrobes.
- Large driveway and part-converted garage for storage.
- Council Tax Band C | Nuneaton & Bedworth Council