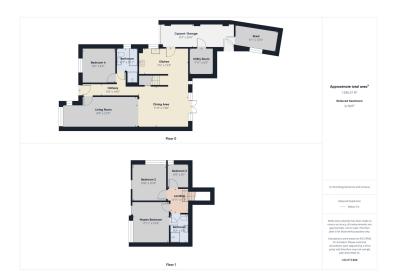

Floor Area 1296 sq. ft.

**Tenure** Freehold

Service Charge £ per annum

**Ground Rent** £ per annum

- NO ONWARD CHAIN!
- · Open-plan kitchen with underfloor heating
- Ground-floor bedroom & bathroom ideal for multigenerational living
- · Large driveway with detached garage
- Great location with excellent schools and transport links