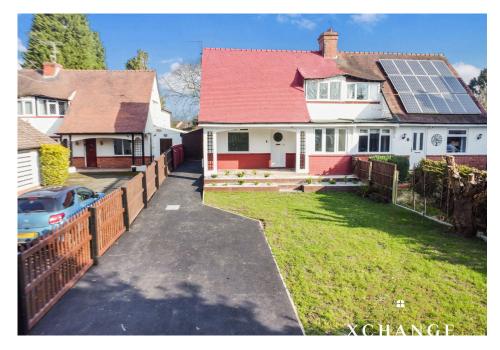

## CA Unique CApproach To Selling Homes

**70 Lutterworth Road,** Offers Over £425,000

**4 2** 2

NO ONWARD CHAIN | Modern four-bedroom home | Sought-after Lutterworth Road. | Desirable open plan concept | Underfloor heating in kitchen & integrated appliances | A spacious living room is perfect for families. | A ground-floor bedroom and bathroom suit multigenerational living. | Jack & Jill en-suite | A large driveway and garage offer ample parking. | Private Rear Garden | Excellent schools and transport links nearby.

- Fully modernised four-bedroom home on Lutterworth Road
- · Spacious living room, perfect for families
- Jack & Jill en-suite connects two upstairs bedrooms
- Beautifully landscaped garden offering privacy
- Council Tax Band D | EPC C | Nuneaton & Bedworth Council