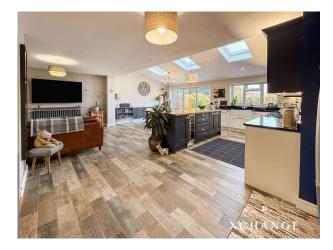

✤ Highlights:

- Sleek open-plan kitchen-diner with UNDERFLOOR HEATING
- ✓ Cozy sitting room perfect for relaxing!
- ✓ Driveway for 3 cars + single garage

Stunning garden – ideal for kids, pets & growing your own produce

- Open-Plan Kitchen-Diner The heart of the home, designed for entertaining & family life.
- Cozy Sitting Room A welcoming space to relax and unwind.
- Beautifully Maintained Garden Ideal for gardening lovers, children, and pets.
- Excellent Transport Links Easy access to A444 & M6, connecting to Coventry, Birmingham & Leicester.
- Close to Nuneaton Town Centre Shops, restaurants & entertainment just a short drive away!