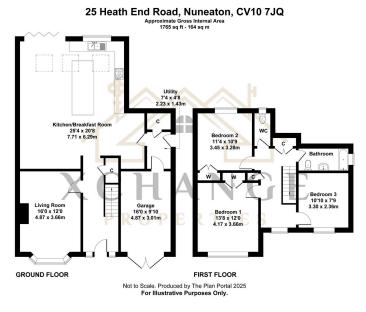

**L** 3 **L** 2

Floor Area sq. ft.

Tenure Not given

Service Charge £ per annum

Ground Rent £ per annum

- Modernized & Extended Stylish upgrades throughout, perfect for contemporary living.
- Underfloor Heating Enjoy cozy warmth in the kitchen, even on the coldest days!
- Driveway for 3 Cars + Single Garage No more parking headaches!
- Prime Location Just minutes from George Eliot Hospital
- Great Schools Nearby Well-regarded primary & secondary schools within walking distance.