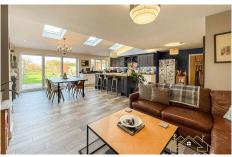

✤ Highlights:

- Sleek open-plan kitchen-diner with UNDERFLOOR HEATING
- ✓ Cozy sitting room perfect for relaxing!
- ✓ Driveway for 3 cars + single garage

Stunning garden – ideal for kids, pets & growing your own produce

- Open-Plan Kitchen-Diner The heart of the home, designed for entertaining & family life.
- Cozy Sitting Room A welcoming space to relax and unwind.
- Beautifully Maintained Garden Ideal for gardening lovers, children, and pets.
- Excellent Transport Links Easy access to A444 & M6, connecting to Coventry, Birmingham & Leicester.
- Close to Nuneaton Town Centre Shops, restaurants & entertainment just a short drive away!