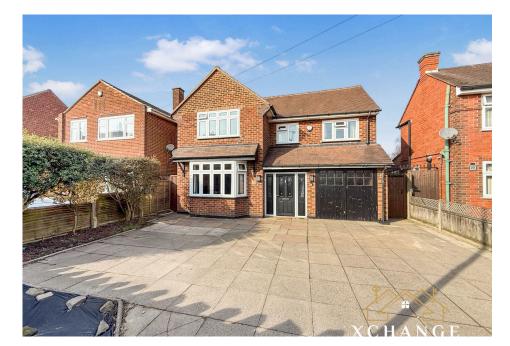

## Heath End Road, Nuneaton, CV10 7JQ

£425,000

Stunning Extended 3-Bed Home – Underfloor Heating, Huge **Driveway & Beautiful Garden!** 

Dream Home Alert! This modernized & extended 3-bed detached home on Heath End Road, Nuneaton is the perfect blend of style, space & convenience!

✤ Highlights:

- Sleek open-plan kitchen-diner with UNDERFLOOR HEATING
- ✓ Cozy sitting room perfect for relaxing!
- ✓ Driveway for 3 cars + single garage

Stunning garden – ideal for kids, pets & growing your own produce

Minutes from George Eliot Hospital

✓ Quick access to A444 & M6 – Commute to Coventry, Birmingham & Leicester with ease!

Don't miss out on this incredible home in a prime location! Book your viewing today!