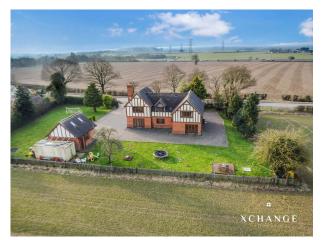

## Burton Croft, Hinckley Road, Burton Hastings Offers In Region Of £1,000,000

**4** 6

Burton Croft is a stunning countryside home. | It sits in the peaceful village of Burton Hastings. | An electronic gated entrance ensures privacy. | The main house offers elegant living spaces. | A modern kitchen includes a central island. | The master suite has a luxury en-suite. | A separate annexe provides independent living. | Landscaped gardens and patios enhance the outdoors. | A paddock offers space for recreation. | Smart home features add modern convenience.

Floor Area 2733 sq. ft.

**Tenure** Freehold

Service Charge £ per annum

**Ground Rent** £ per annum

- · Private electronic gated entrance
- Modern kitchen with central island and highend appliances
- Large master suite with en-suite and built in wardrobes
- Beautiful landscaped gardens, patios, and an orchard
- · Council Tax Band G

- Spacious main house with elegant living areas
- · Underfloor heating in kitchen & Hallway
- Independent annexe for multigenerational living
- Great location just off M69 (Coventry, Leicester, Rugby close by)
- · Rugby Council