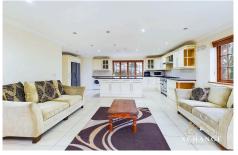

## Burton Croft, Hinckley Road, Burton Hastings Offers In Region Of £1,000,000

**4** 6

Burton Croft is a stunning countryside home. | It sits in the peaceful village of Burton Hastings. | An electronic gated entrance ensures privacy. | The main house offers elegant living spaces. | A modern kitchen includes a central island. | The master suite has a luxury en-suite. | A separate annexe provides independent living. | Landscaped gardens and patios enhance the outdoors. | A paddock offers space for recreation. | Smart home features add modern convenience.

Floor Area 2733 sq. ft.

**Tenure** Freehold

Service Charge £ per annum

**Ground Rent** £ per annum

- · Private electronic gated entrance
- Modern kitchen with central island and highend appliances
- Large master suite with en-suite and built in wardrobes
- Beautiful landscaped gardens, patios, and an orchard
- · Council Tax Band G