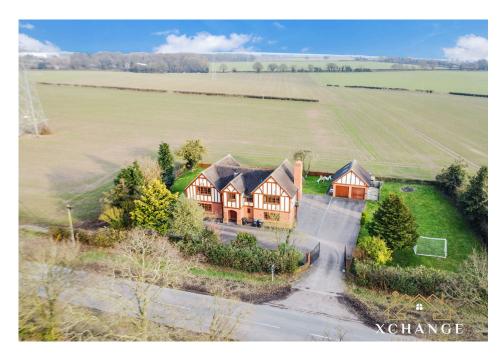

## Burton Croft, Hinckley Road, Burton Hastings Offers In Region Of £1,000,000

**4** 6

Burton Croft is a stunning countryside home. | It sits in the peaceful village of Burton Hastings. | An electronic gated entrance ensures privacy. | The main house offers elegant living spaces. | A modern kitchen includes a central island. | The master suite has a luxury en-suite. | A separate annexe provides independent living. | Landscaped gardens and patios enhance the outdoors. | A paddock offers space for recreation. | Smart home features add modern convenience.

Floor Area 2733 sq. ft.

**Tenure** Freehold

Service Charge £ per annum

**Ground Rent** £ per annum

- · Private electronic gated entrance
- Modern kitchen with central island and highend appliances
- Large master suite with en-suite and built in wardrobes
- Beautiful landscaped gardens, patios, and an orchard
- · Council Tax Band G

- Spacious main house with elegant living areas
- · Underfloor heating in kitchen & Hallway
- Independent annexe for multigenerational living
- Great location just off M69 (Coventry, Leicester, Rugby close by)
- · Rugby Council