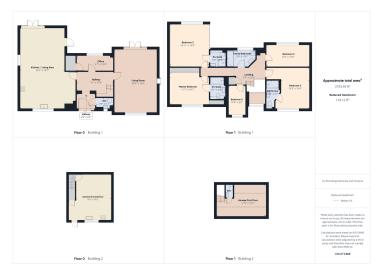

Floor Area 2733 sq. ft.

**Tenure** Freehold

Service Charge £ per annum

**Ground Rent** £ per annum

- · Private electronic gated entrance
- Modern kitchen with central island and highend appliances
- Large master suite with en-suite and built in wardrobes
- Beautiful landscaped gardens, patios, and an orchard
- · Council Tax Band G