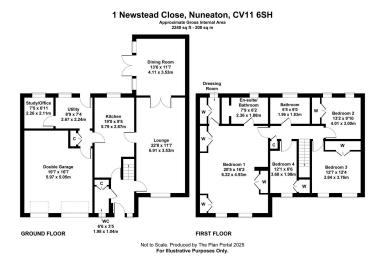

## 1 Newstead Close

Guide Price £475,000

Spacious detached family home | Situated in the popular
Crowhill area | Recently fitted modern kitchen with integrated
appliances | New flooring in the kitchen | Large lounge with
adjoining dining room | Four generous bedrooms | Master suite
with dressing room and en-suite | Study/office with fitted
furniture | Double garage and driveway for three cars

**₽** 4 **₽** 2

Floor Area 2240 sq. ft.

**Tenure** Freehold

Service Charge £ per annum

**Ground Rent** £ per annum

- Spacious, Extended Detached Family Home
- · Modern Kitchen With New Flooring
- Four Bedrooms, Including A Luxurious Master Suite
- Double Garage & Driveway For Three Vehicles
- EPC C

- Desirable Corner Plot In Crowhill
- Large Lounge & Dining Room With French Doors
- Study/Office With Hammonds Fitted Furniture
- Ideal Entertaining House
- Council Tax Band D | Nuneaton & Bedworth Council