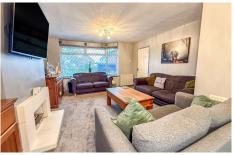

## 10 Glendon Gardens, Bulkington

Guide Price £340,000

**4** 3 **4** 1

Large corner plot. | Dual aspect lounge | Large modern kitchen with built in appliances | Rear conservatory overlooking the garden | Built in wardrobes | Enclosed rear garden | Offroad parking for multiple cars | Downstairs W.C & large utility room | Excellent transport links to motorways

- Spacious lounge/dining room with bay window
- Bright conservatory offering extra living space
- Master bedroom with built-in wardrobes
- Excellent transport links to the M69 and A444
- Nuneaton & Bedworth Council | Council Tax Band - C