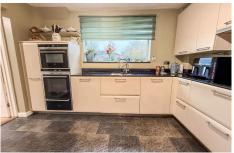

## 10 Glendon Gardens, Bulkington

Guide Price £340,000

**4** 3 **4** 1

Large corner plot. | Dual aspect lounge | Large modern kitchen with built in appliances | Rear conservatory overlooking the garden | Built in wardrobes | Enclosed rear garden | Offroad parking for multiple cars | Downstairs W.C & large utility room | Excellent transport links to motorways

Floor Area 1216 sq. ft.

**Tenure** Freehold

Service Charge £ per annum

**Ground Rent** £ per annum

- Desirable corner plot location in Bulkington
- · Modern kitchen and separate utility room
- Large private rear garden, ideal for entertaining
- Driveway providing ample off-road parking
- EPC D