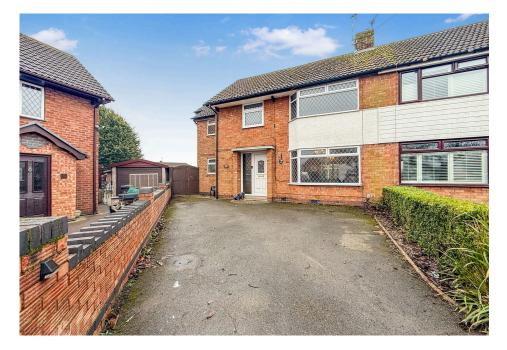

## 10 Glendon Gardens, Bulkington

Guide Price £340,000

**4** 3 **4** 1

Large corner plot. | Dual aspect lounge | Large modern kitchen with built in appliances | Rear conservatory overlooking the garden | Built in wardrobes | Enclosed rear garden | Offroad parking for multiple cars | Downstairs W.C & large utility room | Excellent transport links to motorways

Floor Area 1216 sq. ft.

**Tenure** Freehold

Service Charge £ per annum

**Ground Rent** £ per annum

- Desirable corner plot location in Bulkington
- · Modern kitchen and separate utility room
- Large private rear garden, ideal for entertaining
- Driveway providing ample off-road parking
- EPC D

- Spacious lounge/dining room with bay window
- Bright conservatory offering extra living space
- Master bedroom with built-in wardrobes
- Excellent transport links to the M69 and A444
- Nuneaton & Bedworth Council | Council Tax Band - C