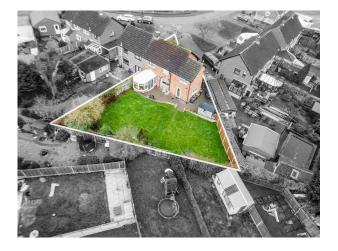

## 10 Glendon Gardens, Bulkington

Guide Price £340,000

**4** 3 **4** 1

Large corner plot. | Dual aspect lounge | Large modern kitchen with built in appliances | Rear conservatory overlooking the garden | Built in wardrobes | Enclosed rear garden | Offroad parking for multiple cars | Downstairs W.C & large utility room | Excellent transport links to motorways

Floor Area 1216 sq. ft.

**Tenure** Freehold

Service Charge £ per annum

**Ground Rent** £ per annum

- Desirable corner plot location in Bulkington
- · Modern kitchen and separate utility room
- Large private rear garden, ideal for entertaining
- Driveway providing ample off-road parking
- EPC D