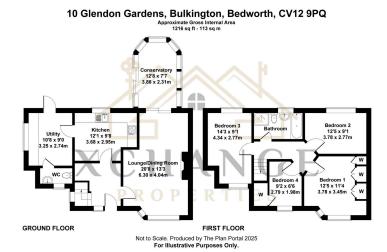

## 10 Glendon Gardens, Bulkington

Guide Price £340,000

**4** 3 **4** 1

Large corner plot. | Dual aspect lounge | Large modern kitchen with built in appliances | Rear conservatory overlooking the garden | Built in wardrobes | Enclosed rear garden | Offroad parking for multiple cars | Downstairs W.C & large utility room | Excellent transport links to motorways

Floor Area 1216 sq. ft.

**Tenure** Freehold

Service Charge £ per annum

**Ground Rent** £ per annum

- Desirable corner plot location in Bulkington
- · Modern kitchen and separate utility room
- Large private rear garden, ideal for entertaining
- Driveway providing ample off-road parking
- EPC D

- Spacious lounge/dining room with bay window
- Bright conservatory offering extra living space
- Master bedroom with built-in wardrobes
- Excellent transport links to the M69 and A444
- Nuneaton & Bedworth Council | Council Tax Band - C