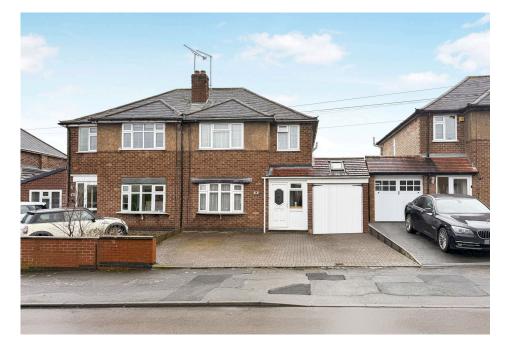

## 74 Daleway Road Guide Price £440,000

No Onward Chain | Spacious four-bedroom home in a soughtafter location | Downstairs bedroom ideal for multigenerational living | Large dining/sitting room and modern breakfast kitchen | Private rear garden | Close to Finham schools, local amenities, and parks | Excellent transport links via A45, A46, and Coventry Railway Station | Ideal for flexible family living.

Floor Area 1539 sq. ft.

Tenure Freehold

Service Charge £ per annum

Ground Rent £ per annum

4 - 2

- SOLD WITH NO ONWARD CHAIN
- Four spacious bedrooms
- Downstairs shower room
- Modern breakfast kitchen
- Council Tax Band D