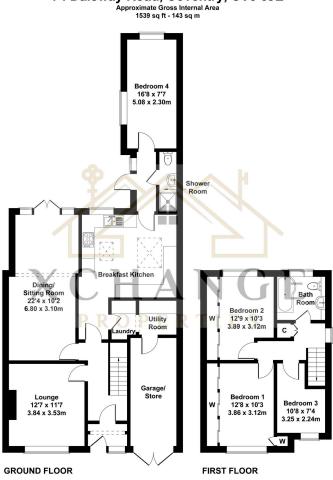

## 74 Daleway Road Guide Price £440,000

No Onward Chain | Spacious four-bedroom home in a soughtafter location | Downstairs bedroom ideal for multigenerational living | Large dining/sitting room and modern breakfast kitchen | Private rear garden | Close to Finham schools, local amenities, and parks | Excellent transport links via A45, A46, and Coventry Railway Station | Ideal for flexible family living.

Floor Area 1539 sq. ft.

Tenure Freehold

Service Charge £ per annum

Ground Rent £ per annum

4 - 2

- SOLD WITH NO ONWARD CHAIN
- Four spacious bedrooms
- Downstairs shower room
- Modern breakfast kitchen
- Council Tax Band D

- Walking Distance to Finham Primary School
- · Downstairs bedroom for flexibility
- Large dining/sitting room
- Private rear garden
- · Coventry City Council

74 Daleway Road, Coventry, CV3 6JE

Not to Scale. Produced by The Plan Portal 2025 For Illustrative Purposes Only.