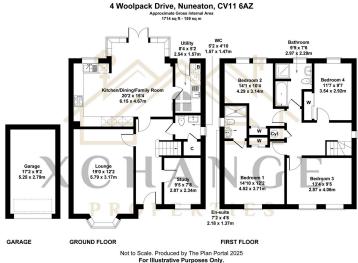

## 4 Woolpack Drive

Offers Over £425,000

4 2

SOLD WITH NO ONWARD CHAIN! | Stylish and modern family home | Ex-show home with premium finishes | Spacious living areas | 4 large bedrooms + study | Off-road parking and garage | Landscaped garden | 5 years NHBC warranty remaining | Close to amenities, schools, and transport links

Floor Area 1714 sq. ft.

**Tenure** Freehold

Service Charge £ per annum

**Ground Rent** £ per annum

- SOLD WITH NO ONWARD CHAIN!
- Spacious kitchen/dining/family room with French doors to the garden.
- Versatile study/5th bedroom ideal for home working or guests.
- Single garage with off-road parking for multiple vehicles.
- EPC B | Nuneaton & Bedworth Council

- Original David Wilson show home with premium finishes.
- Luxurious Amtico flooring throughout the ground floor.
- Large master bedroom with fitted wardrobes and en-suite.
- Located close to schools, local amenities, and transport links.
- · Council Tax Band E