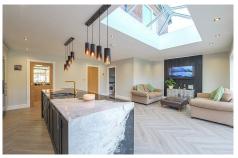

Floor Area 1948 sq. ft.

**Tenure** Freehold

Service Charge £ per annum

**Ground Rent** £ per annum

- · No Onward Chain
- · 6 Car Driveway
- Bespoke Kitchen With Integrated Appliances & Granite Worktops
- Amtico herringbone flooring throughout