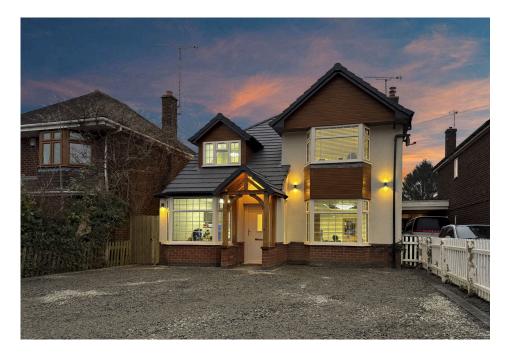

## 78 Lutterworth Road

Offers In Region Of £700,000

**4 3** 

No Onward Chain | Luxury family living | Prestigious location | Spacious driveway | Landscaped garden | Indian slate patio | Amtico herringbone flooring | Open-plan kitchen | Sky lantern | Master en-suite | Ideal for entertainingMust Be Viewed!

Floor Area 1948 sq. ft.

**Tenure** Freehold

Service Charge £ per annum

**Ground Rent** £ per annum

- · No Onward Chain
- · 6 Car Driveway
- Bespoke Kitchen With Integrated Appliances & Granite Worktops
- Amtico herringbone flooring throughout

- · 4 Double Bedrooms
- Fully Renovated Interior & Exterior
- · Large & Private Rear Garden
- · Ideal Entertainment Home