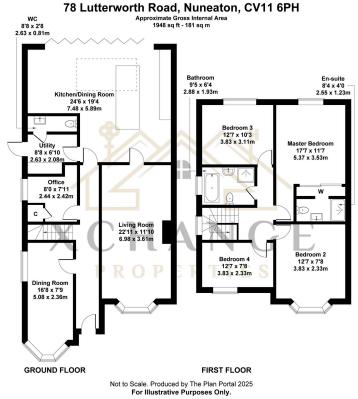

## 78 Lutterworth Road

Offers In Region Of £700,000

**4 3** 

No Onward Chain | Luxury family living | Prestigious location | Spacious driveway | Landscaped garden | Indian slate patio | Amtico herringbone flooring | Open-plan kitchen | Sky lantern | Master en-suite | Ideal for entertainingMust Be Viewed!

Floor Area 1948 sq. ft.

**Tenure** Freehold

Service Charge £ per annum

**Ground Rent** £ per annum

- · No Onward Chain
- · 6 Car Driveway
- Bespoke Kitchen With Integrated Appliances & Granite Worktops
- Amtico herringbone flooring throughout

- · 4 Double Bedrooms
- Fully Renovated Interior & Exterior
- · Large & Private Rear Garden
- · Ideal Entertainment Home