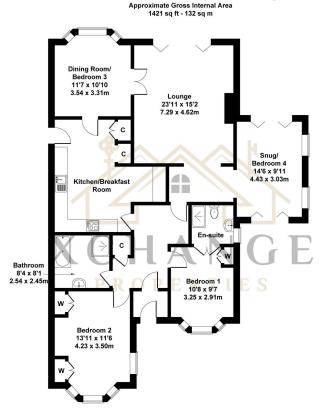

**4** 3 🖺 2

Floor Area 1421 sq. ft.

**Tenure** Freehold

Service Charge £ per annum

**Ground Rent** £ per annum

- 3/4-bedroom bungalow in a desirable location.
- High-quality finish throughout the property.
- · Electric blinds for added convenience.
- · En-suite to the primary bedroom.
- EPC C | Council Tax Band D

## 34 Atherstone Road, Hartshill, Nuneaton, CV10 0SP

Not to Scale. Produced by The Plan Portal 2024 For Illustrative Purposes Only.