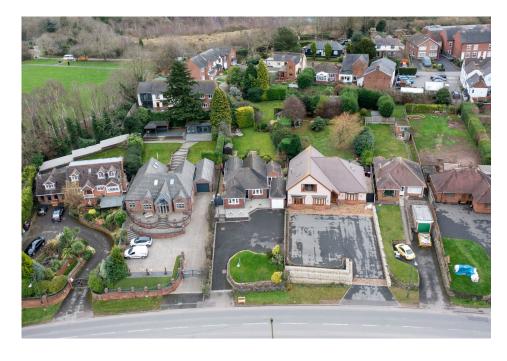

## Atherstone Road, Hartshill, Nuneaton, CV10 0SP Guide Price £550,000

3/4-bedroom bungalow in a prime location. | Easy access to the A5 and Tamworth. | Finished to a high standard. | Lounge with inglenook fireplace. | Bifold doors and electric blinds. | Spacious kitchen/breakfast room. | Bedroom with en-suite included. | Tarmacked, low-maintenance front garden. | Large rear garden for entertaining. | Ideal for families or premium buyers.