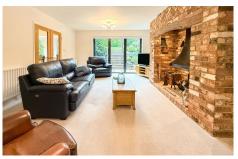

## Atherstone Road, Hartshill, Nuneaton, CV10 0SP Guide Price £550,000

3/4-bedroom bungalow in a prime location. | Easy access to the A5 and Tamworth. | Finished to a high standard. | Lounge with inglenook fireplace. | Bifold doors and electric blinds. | Spacious kitchen/breakfast room. | Bedroom with en-suite included. | Tarmacked, low-maintenance front garden. | Large rear garden for entertaining. | Ideal for families or premium buyers.

- · Easy access to the A5, leading to Tamworth.
- Lounge with inglenook fireplace and bifold doors.
- · Spacious kitchen/breakfast room.
- Large rear garden and tarmacked front garden.
- · North Warwickshite Council