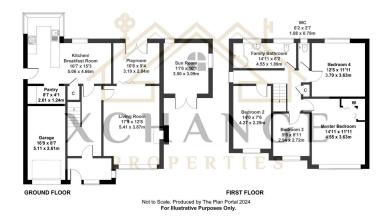

4 - 1

Floor Area 1830 sq. ft.

**Tenure** Freehold

Service Charge £ per annum

**Ground Rent** £ per annum

- Spacious 4-bedroom family home
- Situated on a corner plot with a large garden
- · Bright living room and versatile playroom
- · Integral garage and pantry
- Council Tax Band D | EPC D

## 9 Florence Close, Atherstne, CV9 1HR Approximate Gross Internal Area