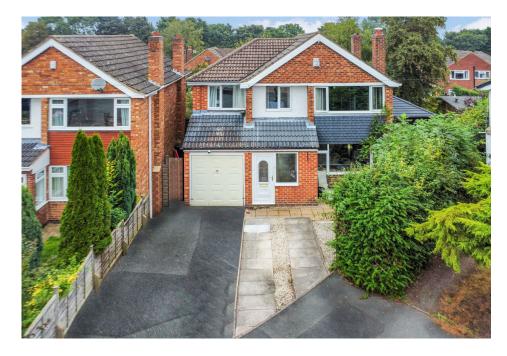

## Florence Close, Atherstone, CV9 1HR

Offers Over £350,000

Spacious 4-bedroom family home in a private cul-de-sac | Corner plot with large garden | Expansive kitchen/breakfast room | Bright living room and versatile playroom | Sunroom with garden views | Integral garage and pantry | Walking distance to Atherstone town centre | Ideal for modern family living.

4 - 1

Floor Area 1830 sq. ft.

**Tenure** Freehold

Service Charge £ per annum

**Ground Rent** £ per annum

- Spacious 4-bedroom family home
- Situated on a corner plot with a large garden
- · Bright living room and versatile playroom
- · Integral garage and pantry
- Council Tax Band D | EPC D

- · Located in a private cul-de-sac
- Expansive kitchen/breakfast room
- · Sunroom with garden views
- · Walking distance to Atherstone town centre
- · North Warwickshire Council