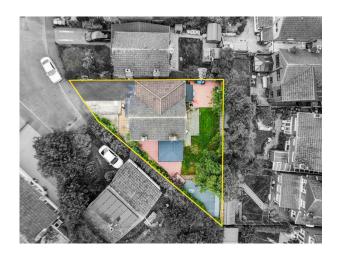

Over £350,000

Spacious 4-bedroom family home in a private cul-de-sac | Corner plot with large garden | Expansive kitchen/breakfast room | Bright living room and versatile playroom | Sunroom with garden views | Integral garage and pantry | Walking distance to Atherstone town centre | Ideal for modern family living.

4 - 1

Floor Area 1830 sq. ft.

**Tenure** Freehold

Service Charge £ per annum

**Ground Rent** £ per annum





- Spacious 4-bedroom family home
- Situated on a corner plot with a large garden
- · Bright living room and versatile playroom
- · Integral garage and pantry
- Council Tax Band D | EPC D

- · Located in a private cul-de-sac
- Expansive kitchen/breakfast room
- · Sunroom with garden views
- · Walking distance to Atherstone town centre
- · North Warwickshire Council





## 9 Florence Close, Atherstne, CV9 1HR Approximate Gross Internal Area