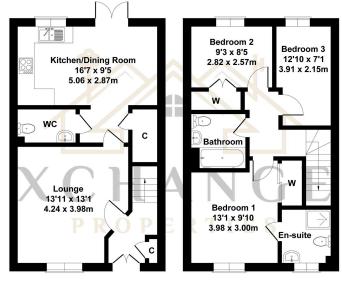

Floor Area 957 sq. ft.

**Tenure** Freehold

Service Charge £ per annum

Ground Rent £ per annum

- NO CHAIN
- 3 Double Bedrooms one ensuite plus modern bathroom
- · NHBC Builders Warranty
- Enclosed rear Garden
- EPC B | Council Tax Band D

## 19 Hayloft Way, Nuneaton, CV11 7AD

Approximate Gross Internal Area 947 sq ft - 88 sq m

**GROUND FLOOR** 

**FIRST FLOOR** 

Not to Scale. Produced by The Plan Portal 2024 For Illustrative Purposes Only.