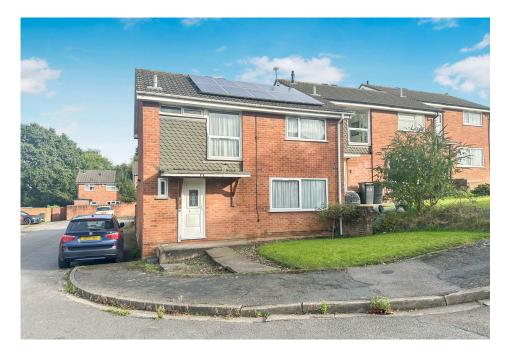

## 26 Cromdale Close £190,000

End-of-terrace home | Solar panels for energy efficiency | Spacious lounge/dining room | Modern kitchen and bathroom | Three well-sized bedrooms | Private rear garden | Rear parking area | Close to Stockingford Academy | Easy access to Fillongley and Arley | Decorated to a high standard | Perfect for families or first-time buyers.

**Floor Area** 

sq. ft.

Tenure Not given

Service Charge £ per annum

Ground Rent £ per annum

**L** 3 **L** 1

- End-of-terrace property
- Spacious lounge/dining room
- Three well-sized bedrooms
- Rear parking area
- EPC B | Council tax Band A

- Solar panels for energy efficiency
- Modern kitchen and bathroom
- Private rear garden
- Close to Stockingford Academy and local amenities
- Nuneaton & Bedworth Council