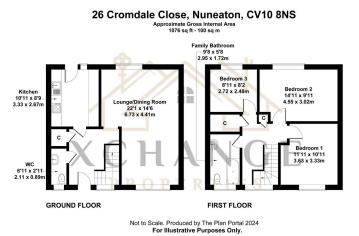

## 26 Cromdale Close £190,000

End-of-terrace home | Solar panels for energy efficiency | Spacious lounge/dining room | Modern kitchen and bathroom | Three well-sized bedrooms | Private rear garden | Rear parking area | Close to Stockingford Academy | Easy access to Fillongley and Arley | Decorated to a high standard | Perfect for families or first-time buyers.

**Floor Area** 

sq. ft.

Tenure Not given

Service Charge £ per annum

Ground Rent £ per annum

**L** 3 **L** 1

- End-of-terrace property
- Spacious lounge/dining room
- Three well-sized bedrooms
- Rear parking area
- EPC B | Council tax Band A

- Solar panels for energy efficiency
- Modern kitchen and bathroom
- Private rear garden
- Close to Stockingford Academy and local amenities
- Nuneaton & Bedworth Council