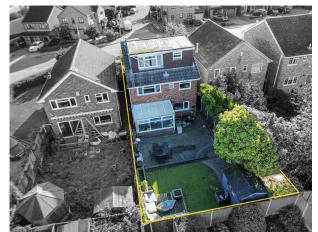

## 88 Wentworth Drive

Offers Over £325,000

**4** 2

SOLD WITH NO ONWARD CHAIN! | Nearly 1800 SqFt Living Accommodation | Large Driveway | 2 Reception Rooms | Four Double Bedrooms | Master En-suite | Set Over Three Floors | Private Rear Garden | Whitestone School Catchment Area | Viewings Highly Recommended!

- Nearly 1800 SqFt Living Space
- · Desirable Location
- Excellent Motorway Links
- · Large Driveway
- · Nuneaton & Bedworth Council

##