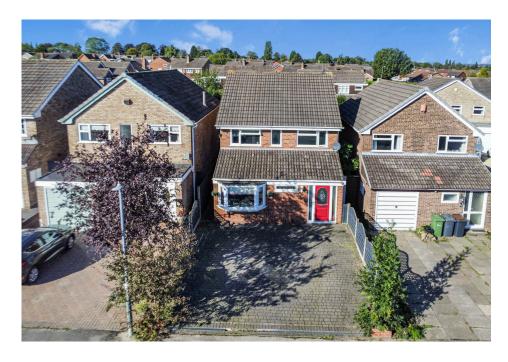

## 88 Wentworth Drive

Offers Over £325,000

**4** 2

SOLD WITH NO ONWARD CHAIN! | Nearly 1800 SqFt Living Accommodation | Large Driveway | 2 Reception Rooms | Four Double Bedrooms | Master En-suite | Set Over Three Floors | Private Rear Garden | Whitestone School Catchment Area | Viewings Highly Recommended!

- Nearly 1800 SqFt Living Space
- · Desirable Location
- Excellent Motorway Links
- · Large Driveway
- · Nuneaton & Bedworth Council

##