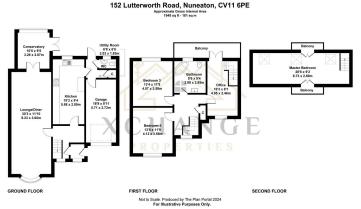

## 152 Lutterworth Road Guide Price £450,000

Sought After Lutterworth Road Location | Nearly 2,000 sqft | Fantastic Size Rooms Throughout | 3/4 Bedrooms | Kitchen With Granite Worktops And Appliances | Lounge With Log Burner | Conservatory | Large Master Bedroom With Fitted Wardrobes | Parking For A Number Of Cars | Integral Garage

**Floor Area** 1948 sq. ft.

Tenure Freehold

Service Charge £ per annum

Ground Rent £ per annum

**L** 4 **L** 1

- Nearly 2,000 SqFt!
- Fantastic size rooms throughout the house
- Lounge with log Burner
- Large master bedroom with fitted wardrobes
- EPC D | Council Tax Band D

- Lutterworth Road Location
- Kitchen with granite worktops and appliances
- 3 bedrooms plus a further room on first floor
- Parking for a number of cars
- Nuneaton & Bedworth Council