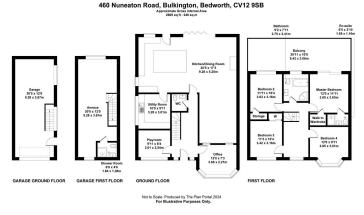

Floor Area 2669 sq. ft.

**Tenure** Freehold

Service Charge £ per annum

Ground Rent £ per annum

- NO ONWARD CHAIN!
- 4 Large Bedrooms | Master With En-Suite & Walk-In-Wardrobe
- Bespoke Oak Porch With Silicone Rendering & Front Oak Cladding
- Stunning Open Plan Kitchen
- Double Garage & Multiple Car Driveway

- Countryside Views Overlooking Equestrian Facilities And Livery
- Separate Annexe Above The Double Garage
- · Private Balcony To Rear
- Generous Garden Space
- EPC B | Council Tax Band G | Nuneaton and Bedworth Council