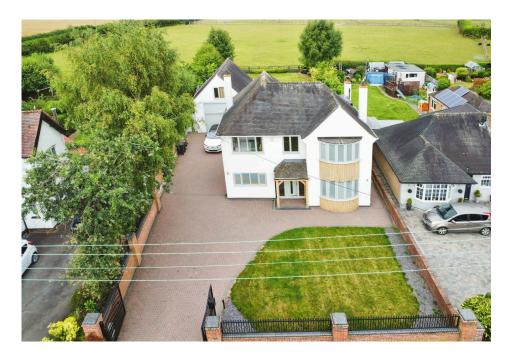

## Large Annexe & Countryside Views! Nuneaton Road, Bulkington

Guide Price £750,000

4 4 4

Being Sold With NO ONWARD CHAIN!! | Large Annexe | Incredible Countryside Views Backing On To Equestrian Facilities & Livery | Large Private Balcony | 4 Double Bedrooms | Studio With En-Suite | Bespoke Open Plan Kitchen And Living Area | Home Office | Generous Garden Space | Desirable Location | Viewings Highly Recommended

- Countryside Views Overlooking Equestrian Facilities And Livery
- Separate Annexe Above The Double Garage
- · Private Balcony To Rear
- Generous Garden Space
- EPC B | Council Tax Band G | Nuneaton and Bedworth Council