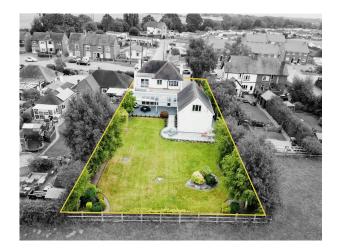

- Countryside Views Overlooking Equestrian Facilities And Livery
- Separate Annexe Above The Double Garage
- · Private Balcony To Rear
- Generous Garden Space
- EPC B | Council Tax Band G | Nuneaton and Bedworth Council